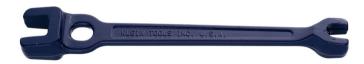

## Linemans Wrench

Klein Tools' Lineman's Wrenches are forged from special bar steel and heat-treated for durability and long life. These wrenches are designed for use on heavy three-bolt guy clamps where clearance is limited. Each end has two different size openings, plus a hole at the larger end for turning-in standard pole steps.

## **Specifications**

| Application:    | 5/8" (1.6 cm) Hardware | Color:      | Dark Blue       |
|-----------------|------------------------|-------------|-----------------|
| Large Size:     | 29/32" and 1-3/32"     | Small Size: | 5/8" and 13/16" |
| Overall Length: | 13" (33 cm)            | Weight:     | 1.9 lb (0.8 kg) |