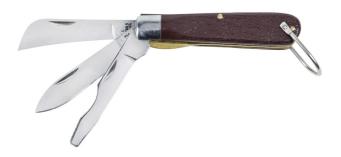

## 3 Blade Pocket Knife with Screwdriver

This Klein Tools Pocket Knife has 3 blades. With a 2-3/8-Inch curved sheepfoot skinning blade, a 2-1/2-Inch spearpoint blade and a screwdriver tip blade that can lock open, you'll want to be sure to have this with you on the jobsite.

## **Specifications**

| Blade Type:      | Curved Sheepfoot, Standard Spearpoint | Blade Length:   | 2.375" (6 cm), 2.5" (6.4 cm) |
|------------------|---------------------------------------|-----------------|------------------------------|
| Material:        | Carbon Steel                          | Blade Material: | Carbon Steel                 |
| Handle Material: | Plastic with Faux Wood Grain          | Length Closed:  | 3.75" (9.5 cm)               |
| Overall Length:  | 6.5" (16.5 cm)                        | Weight:         | 5.0 oz (142 g)               |