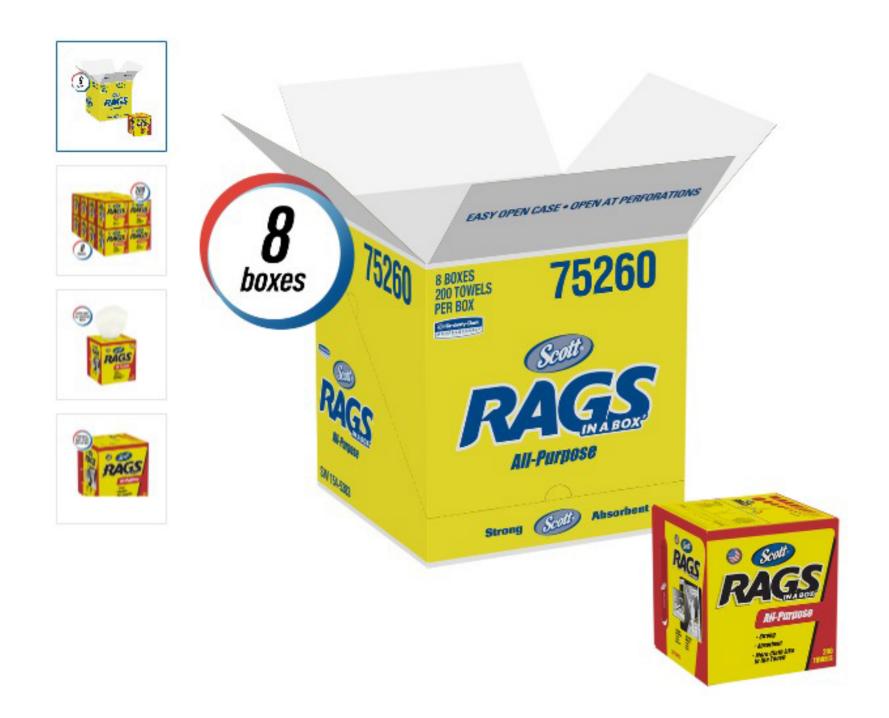

#### **Product Overview & Guides**

When you have tough jobs to tackle, you can trust Scott® Rags in a Box, All-Purpose. These white disposable towels are made of cellulose fibers with a latex binder for thickness, absorbency, and strength. They are suitable for business projects, major home improvement projects, and general business cleaning and housekeeping (not recommended for direct contact with food products). The cardboard container has built-in handle holes to assist with portability and the pop-up hole in the center allows continuous access to individual wipes. Industrial wipes are non-woven disposable rags consisting of wood pulp, synthetic fibers, or a blend, and reinforced with a binder. They are used to wipe small quantities of solvents or other liquid from your hand, tools, equipment, or other surfaces.

8 boxes of 200

Box of rags contains absorbent towels that feel and perform like a cloth

Strong, durable, and multi-purpose for thousands of projects like painting, polishing, detailing, spill clean up, staining, polishing and refinishing furniture

Designed for wet or dry cleaning applications

POP-UP Box (box of rags) with built-in handle allows you to take the product to the job while keeping rags clean