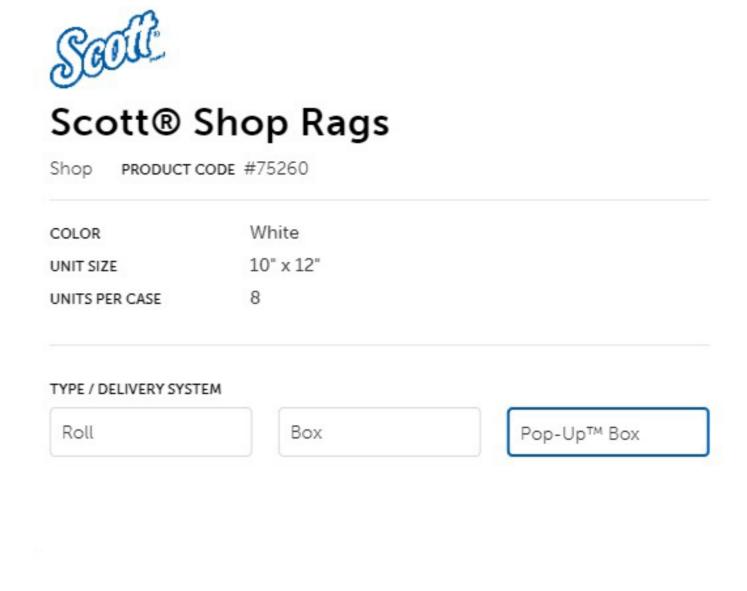

### Details

| BRAND             | Scott®                            |
|-------------------|-----------------------------------|
| SUB BRAND         | Shop                              |
| UNIT SIZE         | 10" x 12"                         |
| OPTIONS           | 3 Type/Delivery Systems available |
| COLOR             | White                             |
| COUNTRY OF ORIGIN | United States                     |
| MATERIAL          | S. O.                             |
| UPC               | 054000752605                      |
| GTIN              | 10054000752602                    |
|                   |                                   |
| UNITS PER CASE    | 8                                 |
| EACH WEIGHT       | 3.760                             |
| EACH DIMENSIONS   | 9 125 x 9 125 x 10 000            |

## Dimensions

| UNITS PER CASE  | 8                      |
|-----------------|------------------------|
| EACH WEIGHT     | 3.760                  |
| EACH DIMENSIONS | 9.125 x 9.125 x 10.000 |
| UNIT SIZE       | 10" x 12"              |
|                 |                        |