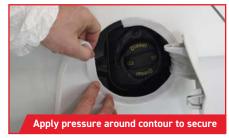

# **AREAS OF APPLICATION**

- √ Filler caps
- ✓ Bumper edges
- ✓ Wheel arches
- ✓ Roof panel lines
- ✓ Bridging screen gaskets/rubbers
- √ Fog lights

# DIRECTIONS

Remove product starting from the top row in the box.

Choose required contour to blend to and apply directly to vehicle ensuring tape is not stretched.

For best results remove before clear coat bake. Stretch the tape when de-masking to ensure clean removal.