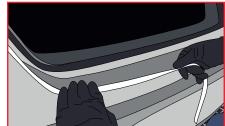

### DESCRIPTION

Flexi No edge Blending Tape is flexible product designed to mask curved swage lines and panel edges. Eliminates unnecessary rework. No hard paint edges.

International patent pending.

# DIRECTIONS

Remove product starting from the top row in the box.

Choose required contour to blend to and apply directly to vehicle ensuring tape is not stretched.

For best results remove before clear coat bake. Stretch the tape when de-masking to ensure clean removal.