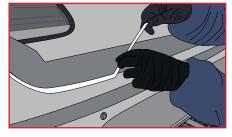

### DESCRIPTION

Flexi No edge Blending Tape is flexible product designed to mask curved swage lines and panel edges. Eliminates unnecessary rework. No hard paint edges.

International patent pending.

# DIRECTIONS

Remove product starting from the top row in the box.

Choose required contour to blend to and apply directly to vehicle ensuring tape is not stretched.

For best results remove before clear coat bake. Stretch the tape when de-masking to ensure clean removal.