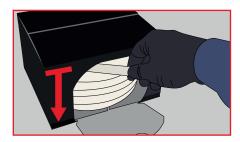

# DIRECTIONS

Remove product starting from the top row in the box.

Choose required contour to blend to and apply directly to vehicle ensuring tape is not stretched.

For best results remove before clear coat bake. Stretch the tape when de-masking to ensure clean removal.