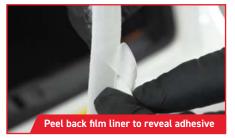

# DIRECTIONS

Remove product starting from the top row in the box.

Choose required contour to blend to and apply directly to vehicle ensuring tape is not stretched.

For best results remove before clear coat bake. Stretch the tape when de-masking to ensure clean removal.