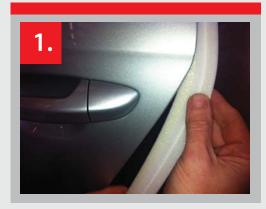

## **HOW TO USE THIS PRODUCT:**

1. Attach the product to the moving part by just hiding the adhesive.

2. Adjust the product back into the gap so that the small piece without the adhesive is sitting on the panel.