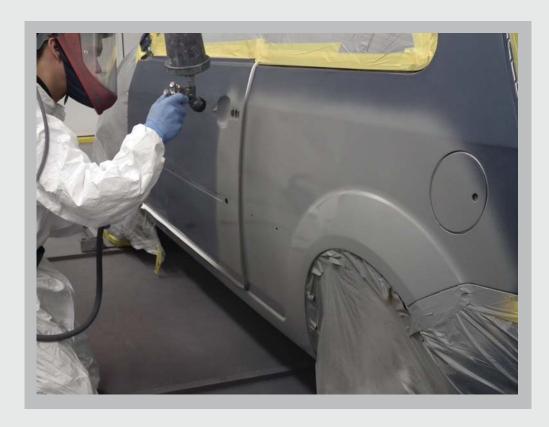

## PRIME & PAINT FOAM MASKING TAPE

The ultimate 2-in-1 solution for masking vehicles throughout the priming and painting process

PART NO: SIZE: UNITS:

1016.3530 35mm x 30m 1

## **BENEFITS**

- No need to de-mask & re-mask between priming and painting
- Prevents hard primer/groundcoat edges
- Dramatic time savings
- Premium adhesive leaving no residue
- Easily removable
- Simple & easy to use
- One step process