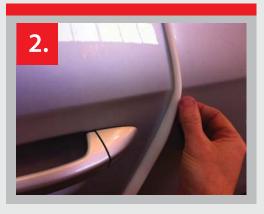

## **HOW TO USE THIS PRODUCT:**

1. Attach the product to the moving part by just hiding the adhesive.

2. Adjust the product back into the gap so that the small piece without the adhesive is sitting on the panel.