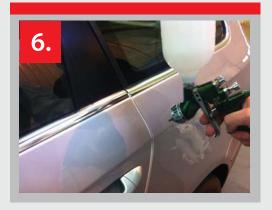

masking product
- Hidden adhesive
- Patented design
- Detachable primeshield piece
- Handy dispensable box

## **BENEFITS**

- No need to de-mask & re-mask between priming and painting
- Prevents hard primer/groundcoat edges
- Dramatic time savings
- Premium adhesive leaving no residue
- Easily removable
- Simple & easy to use
- One step process



## **HOW TO USE THIS PRODUCT:**



1. Attach the product to the moving part by just hiding the adhesive.



2. Adjust the product back into the gap so that the small piece without the adhesive is sitting on the panel.



3. Prime the panel and then pull the outer piece away from the panel to expose the unprimed material below.



4. Remove the outer piece tearing along the length.



5. Adjust the material back into the gap ready for painting.



6. Paint as per normal.