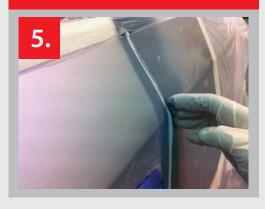

3. Prime the panel and then pull the outer piece away from the panel to expose the unprimed material below.

4. Remove the outer piece tearing along the length.

5. Adjust the material back into the gap ready for painting.