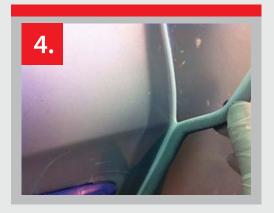

3. Prime the panel and then pull the outer piece away from the panel to expose the unprimed material below.

4. Remove the outer piece tearing along the length.

5. Adjust the material back into the gap ready for painting.