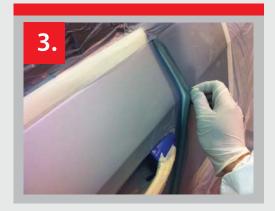

3. Prime the panel and then pull the outer piece away from the panel to expose the unprimed material below.

4. Remove the outer piece tearing along the length.

5. Adjust the material back into the gap ready for painting.