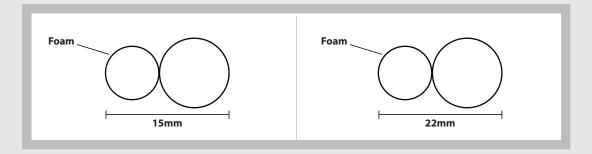

# **PHYSICAL PROPERTIES**

Values shown are typical values and not to be used for specijication purposes.

| Foam      | White                  | Foam      | White                  |
|-----------|------------------------|-----------|------------------------|
| Thickness | 10mm (+/- 1mm)         | Thickness | 13mm (+/- 1mm)         |
| Width     | 15mm (+/- 2mm)         | Width     | 22mm (+/- 2mm)         |
| Length    | 35m (+/- 0.5m)         | Length    | 25m (+/- 0.5m)         |
| Density   | 30 kg/m³ (+/- 4 kg/m³) | Density   | 30 kg/m³ (+/- 4 kg/m³) |