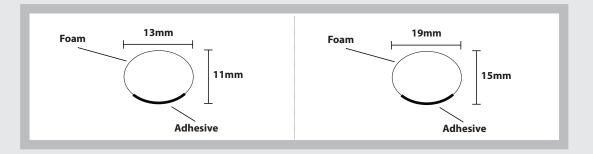

# **PHYSICAL PROPERTIES**

Values shown are typical values and not to be used for specification purposes.

| Foam      | White                  | Foam      | White                  |
|-----------|------------------------|-----------|------------------------|
| Adhesive  | Rubber                 | Adhesive  | Rubber                 |
| Thickness | 11mm (+/- 1mm)         | Thickness | 15mm (+/- 1mm)         |
| Width     | 13mm (+/- 2mm)         | Width     | 19mm (+/- 2mm)         |
| Length    | 50m (+/- 2.5m)         | Length    | 35m (+/- 1.75m)        |
| Density   | 30 kg/m³ (+/- 4 kg/m³) | Density   | 30 kg/m³ (+/- 4 kg/m³) |