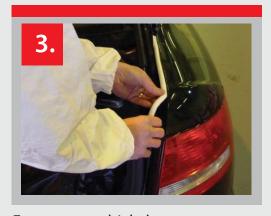

## WHERE TO USE THIS PRODUCT:

For use on vehicle B post

For use on vehicle C post

For use on vehicle boot

For use on vehicle bonnet