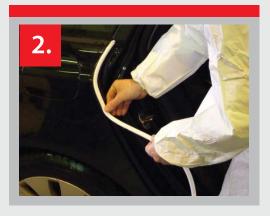

### **SMOOTH EDGE FOAM MASKING TAPE**

A simple way to mask your car and protect the interior. Reduces levels of hard paint edges.

## WHERE TO USE THIS PRODUCT:

For use on vehicle B post

For use on vehicle C post

For use on vehicle boot

For use on vehicle bonnet