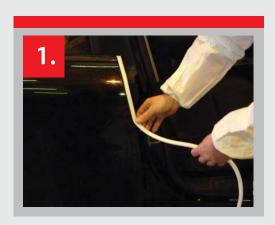

### **SMOOTH EDGE FOAM MASKING TAPE**

A simple way to mask your car and protect the interior. Reduces levels of hard paint edges.

## WHERE TO USE THIS PRODUCT:

For use on vehicle B post

For use on vehicle C post

For use on vehicle boot

For use on vehicle bonnet