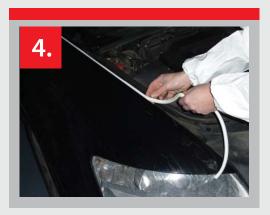

## WHERE TO USE THIS PRODUCT:

For use on vehicle B post

For use on vehicle C post

For use on vehicle boot

For use on vehicle bonnet