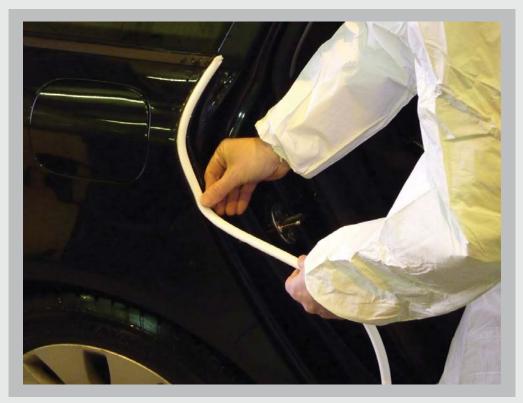

### **SMOOTH EDGE FOAM MASKING TAPE**

A simple way to mask your car and protect the interior. Reduces levels of hard paint edges.

## WHERE TO USE THIS PRODUCT:

For use on vehicle B post

For use on vehicle C post

For use on vehicle boot

For use on vehicle bonnet