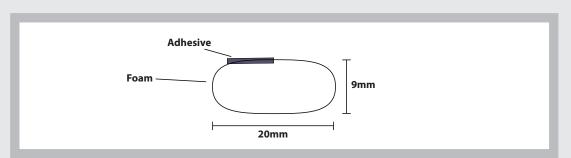

## **PRODUCT CONSTRUCTION**

# PHYSICAL PROPERTIES

Values shown are typical values and not to be used for specification purposes.

| Foam      | White                                           |
|-----------|-------------------------------------------------|
| Adhesive  | Rubber                                          |
| Thickness | 9mm (+/- 1mm)                                   |
| Width     | 20mm (+/- 2mm)                                  |
| Length    | 50m (+/- 2.5m)                                  |
| Density   | 30 kg/m <sup>3</sup> (+/- 4 kg/m <sup>3</sup> ) |