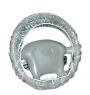

#### Steering Wheel Covers

- Prevent dirty hand prints and stains
- Have double elastic band that makes installation quick and easy
- Fit most passenger and light truck applications

#### SPECIFICATIONS:

| Model No.   | SWC-1    | SWC-5    |  |
|-------------|----------|----------|--|
| PACKAGE/QTY | Box/100  | Box/500  |  |
| Size        | 5" x 20" | 5" x 20" |  |
| WEIGHT      | 2 LBS.   | 7 LBS.   |  |