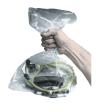

#### Tire Storage Bags

• Clear polyethylene bags are designed to keep spare or seasonal tires from soiling trunks, back seats, clothing and hands

| Model No.   | TB-6     | TB-6SUV  |  |
|-------------|----------|----------|--|
| DESCRIPTION | STANDARD | SUV      |  |
| PACKAGE/QTY | Roll/100 | Roll/100 |  |
| WEIGHT      | 12 LBS.  | 14 LBS   |  |