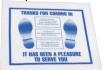

# FloorMats

These disposable mats are available in three types - paper, plastic and poly-coated paper. Each type is designed to provide a level of protection based on the service environment and application. Mats are printed with a "Thank You" message to demonstrate the shop's concern for the care of the vehicle.