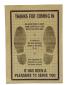

# FloorMats

These disposable mats are available in three types - paper, plastic and poly-coated paper. Each type is designed to provide a level of protection based on the service environment and application. Mats are printed with a "Thank You" message to demonstrate the shop's concern for the care of the vehicle.