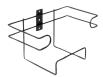

#### Steering Wheel Cover Rack - SWCR-1

- Steel wire construction
- Attaches to the DS-4 floor dispenser rack
- Holds one box of 500 steering wheel covers
- Weight: 1 lb.