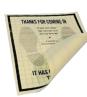

# FloorMats

These disposable mats are available in three types - paper, plastic and poly-coated paper. Each type is designed to provide a level of protection based on the service environment and application. Mats are printed with a "Thank You" message to demonstrate the shop's concern for the care of the vehicle.