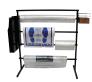

#### **DISPENSER RACKS & ACCESSORIES**

A key to using the interior protectors is to have them readily available in the service department. This specially designed rack is a convenient and inexpensive way to store and dispense seat covers, floor mats, steering wheel covers, tire bags and parts return bags.

#### Floor Dispenser Rack - DS-4

This 4-bar rack holds standard rolls of seat covers, plastic • Steel construction floor mats, parts return bags and tire storage bags.

- Measures 40"W x 42"H

Wall mount is also

- Easy to assemble
- (no bolts required)
- Weight: 16 lbs.