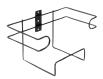

# Steering Wheel Cover Rack - SWCR-1

- Steel wire construction
- Attaches to the DS-4 floor dispenser rack
- Holds one box of 500 steering wheel covers
- Weight: 1 lb.