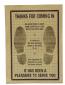

# FloorMats

These disposable mats are available in three types - paper, plastic and poly-coated paper. Each type is designed to provide a level of protection based on the service environment and application. Mats are printed with a "Thank You" message to demonstrate the shop's concern for the care of the vehicle.

### FM-3-H

- Heavy-duty plastic
- General purpose mat keeps dirt off carpet and prevents leakage
- Measures 18" x 19"
- Roll of 500
- Weight: 15 lbs.

# Paper PFM-500

- Durable paper
- Designed for dry environment applications
- Measures 16" x 22"
- Box of 500
- Weight: 25 lbs.

# PFM-500P

- Heavy-duty paper with poly coated back
- Effective barrier against dirt, grease and liquids
- Poly coating adds strength and prevents leakage and slipping
- Measures 16" x 22"
- Box of 500
- Weight: 25 lbs.