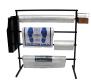

# **DISPENSER RACKS & ACCESSORIES**

A key to using the interior protectors is to have them readily available in the service department. This specially designed rack is a convenient and inexpensive way to store and dispense seat covers, floor mats, steering wheel covers, tire bags and parts return bags.

# Floor Dispenser Rack - DS-4

This 4-bar rack holds standard rolls of seat covers, plastic • Steel construction floor mats, parts return bags and tire storage bags.

- Measures 40"W x 42"H
- Easy to assemble (no bolts required)
- Weight: 16 lbs.