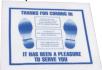

# FloorMats

These disposable mats are available in three types - paper, plastic and poly-coated paper. Each type is designed to provide a level of protection based on the service environment and application. Mats are printed with a "Thank You" message to demonstrate the shop's concern for the care of the vehicle.

### FM-3-H

- Heavy-duty plastic
- General purpose mat keeps dirt off carpet and prevents leakage
- Measures 18" x 19"
- Roll of 500
- Weight: 15 lbs.

# Paper PFM-500

- Durable paper
- Designed for dry environment applications
- Measures 16" x 22"
- Box of 500
- Weight: 25 lbs.

# PFM-500P

- Heavy-duty paper with poly coated back
- Effective barrier against dirt, grease and liquids
- Poly coating adds strength and prevents leakage and slipping
- Measures 16" x 22"
- Box of 500
- Weight: 25 lbs.