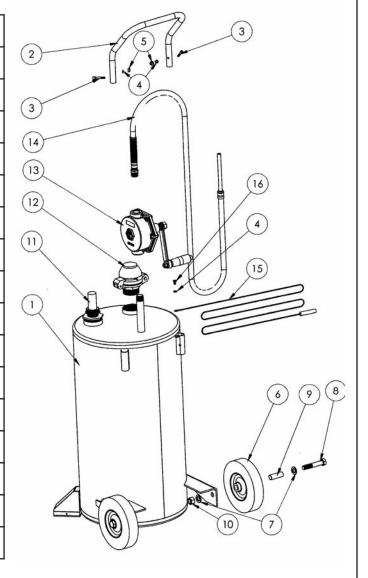

## **REPLACEMENT PARTS:**

| Item | Description                  | Qty | Part No.                |  |
|------|------------------------------|-----|-------------------------|--|
| 1    | Tank                         | 1   | _                       |  |
| 2    | Handle                       | 1   | _                       |  |
| 3    | M6 Shoulder Screw            | 2   | -                       |  |
| 4    | Flat Washer                  | 3   | -                       |  |
| 5    | M6 Nylon Insert Nut          | 2   | -                       |  |
| 6    | Wheel                        | 2   | Included in<br>25GC-WRK |  |
| 7    | Flat Washer                  | 4   | Included in<br>25GC-WRK |  |
| 8    | M16 Hex Cap Screw            | 2   | Included in<br>25GC-WRK |  |
| 9    | Axle                         | 2   | Included in<br>25GC-WRK |  |
| 10   | M16 Nylon Insert Nut         | 2   | Included in<br>25GC-WRK |  |
| 11   | Fuel Gauge Assembly          | 1   | 25GC-FG                 |  |
| 12   | Fill Cap with Vent           | 1   | FIG-379                 |  |
| 13   | Rotary Hand Pump - UL Listed | 1   | JDI-35                  |  |
| 14   | Hose Assembly                | 1   | 80-593-NI               |  |
| 15   | Ground Wire                  | 1   | 80-572                  |  |
| 16   | M6 x 12 Phillips Head Screw  | 1   | _                       |  |
|      |                              |     |                         |  |