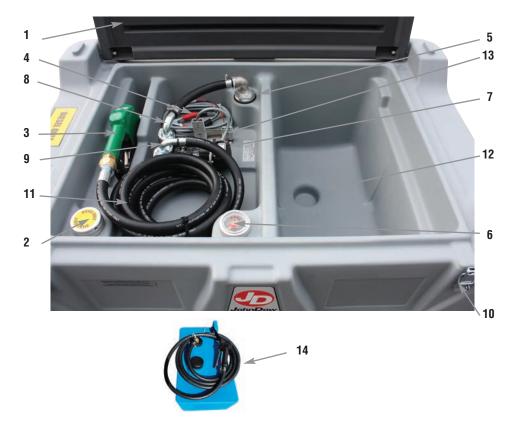

## **REPLACEMENT PARTS:**

| Item List for JDI-AFT106 |                                          |
|--------------------------|------------------------------------------|
| 1                        | Locking Cover                            |
| 2                        | Filler Cap with Vent                     |
| 3                        | Automatic Dispensing Nozzle              |
| 4                        | Power Cable with Battery Terminal Clamps |
| 5                        | Suction Hose Coupler With Filter         |
| 6                        | Fuel Level Gauge                         |
| 7                        | 12V Fuel Transfer Pump                   |
| 8                        | Suction Hose, Clamp and Curved Tube      |
| 9                        | Strainer Filter with Coupler             |
| 10                       | Lid Clasps (2)                           |
| 11                       | Delivery Hose                            |
| 12                       | Tool Storage Bin                         |
| 13                       | DEF Electrical Connect                   |
| 14                       | 10 Gallon DEF Tank (Optional)            |