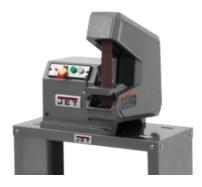

# BGB-260-1 2" X 60" BELT GRINDER 115/230V,1PH

577150

#### FEATURES

- Positive belt tracking adjust
- Cast metal frame / body
- Integrated dust chute with high dust collection efficiency
- Quick belt change with belt tensioner
- Improved Safety Guard
- Power / running Indicator light
- Poly v-belt high efficiency to deliver power
- Fit the JET metalworking dust collector stand 414800 with optional plate
- Tool less Adjustment