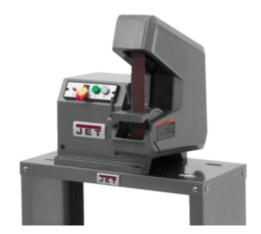

# BGB-260-1 2" X 60" BELT GRINDER 115/230V,1PH

## 577150

The KING of 3-Wheel Belt Grinders! Packed with state-of-the-art features and built for Operator Safety.

#### FEATURES

- Positive belt tracking adjust
- Cast metal frame / body
- Integrated dust chute with high dust collection efficiency
- Quick belt change with belt tensioner
- Improved Safety Guard
- Power / running Indicator light
- Poly v-belt high efficiency to deliver power
- Fit the JET metalworking dust collector stand 414800 with optional plate
- Tool less Adjustment