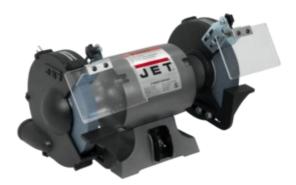

## JBG-8B 8" SHOP BENCH GRINDER

577102

For shops that may be short on space, a cast iron JET Bench Grinder delivers work power and pristine finishes. Built to withstand the high-volume demands of even the busiest shops, this high-quality machine grinds, sharpens and smooths with equal precision and flawless results

## FEATURES

- For added safety, the JBG-8B follows strict guidelines and electrical requirements to be CSA Listed
- Totally enclosed pre-lubricated ball bearings
- Rubber mounts prevent movement
- Heavy-duty guarded toggle switch
- Cast iron wheel guards and dust vents
- One-piece quick adjusting spark guards
- Large eye shields with quick adjustment
- Adjustable tool rests
- Fine and coarse vitrified grinding wheels included