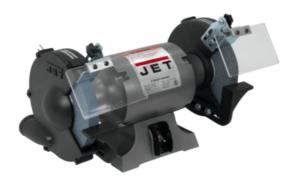

## JBG-8B 8" SHOP BENCH GRINDER

577102

For shops that may be short on space, a cast iron JET Bench Grinder delivers work power and pristine finishes. Built to withstand the high-volume demands of even the busiest shops, this high-quality machine grinds, sharpens and smooths with equal precision and flawless results

## FEATURES

- For added safety, the JBG-8B follows strict guidelines and electrical requirements to be CSA Listed
- Totally enclosed pre-lubricated ball bearings
- Rubber mounts prevent movement
- Heavy-duty guarded toggle switch
- Cast iron wheel guards and dust vents
- One-piece quick adjusting spark guards
- Large eye shields with quick adjustment
- Adjustable tool rests
- Fine and coarse vitrified grinding wheels included