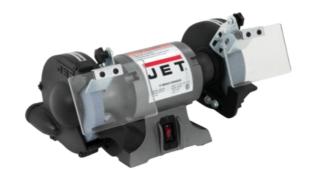

## JBG-6B 6" SHOP BENCH GRINDER

### 577101

For shops that may be short on space, a cast iron JET Bench Grinder delivers work power and pristine finishes. Built to withstand the high-volume demands of even the busiest shops, this high-quality machine grinds, sharpens and smooths with equal precision and flawless results

#### **FEATURES**

- For added safety, the JBG-6B follows strict guidelines and electrical requirements to be CSA Listed
- · Totally enclosed pre-lubricated ball bearings
- Rubber mounts prevent movement
- · Cast iron wheel guards and dust vents
- One-piece quick adjusting spark guards
- Large eye shields with quick adjustment
- Adjustable tool rests
- Fine and coarse vitrified grinding wheels included