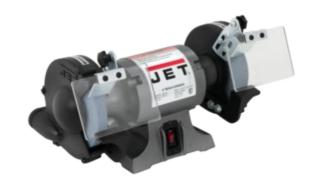

## JBG-6B 6" SHOP BENCH GRINDER

### 577101

For shops that may be short on space, a cast iron JET Bench Grinder delivers work power and pristine finishes. Built to withstand the high-volume demands of even the busiest shops, this high-quality machine grinds, sharpens and smooths with equal precision and flawless results

#### **FEATURES**

- For added safety, the JBG-6B follows strict guidelines and electrical requirements to be CSA Listed
- · Totally enclosed pre-lubricated ball bearings
- Rubber mounts prevent movement
- · Cast iron wheel guards and dust vents
- One-piece quick adjusting spark guards
- Large eye shields with quick adjustment
- Adjustable tool rests
- Fine and coarse vitrified grinding wheels included