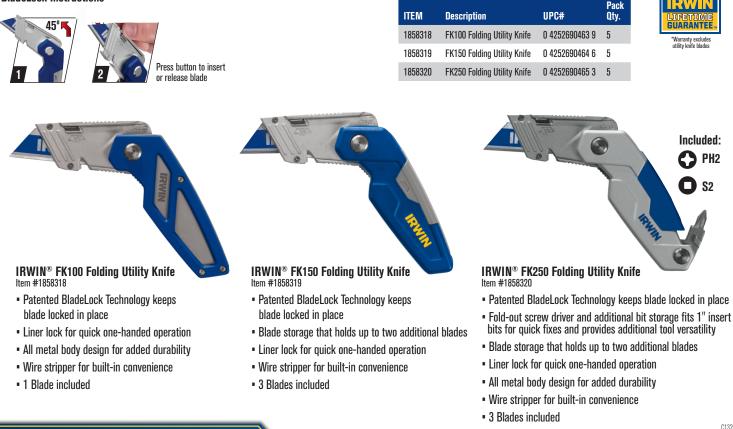

neration of IRWIN Folding Utility Knives with patented BladeLock Technology are engineered to keep the utility blade securely locked in the knife handle. The proprietary design addresses the most frequently cited user frustration – when blades accidentally pull out of the handle during use. BladeLock Technology further improves safety by providing the user with the ability to change blades only when the release button is engaged and the blade holder is in the 45° open position. No other folding knife offers this level of blade security and user safety.

Whether you need the compact durability of the FK100, the built-in blade storage of the FK150 or the versatility of the FK250 with fold out screwdriver, IRWIN is the new standard in folding utility knives.

#### **BladeLock Instructions**





and the state of the second

## **Folding Utility Knives**



Platinum winner of the prestigious 2013 A'Design Awards in the category of Prosumer Products, Tools and Machinery Design

Discover a comprehensive collection of hand tools on our website.