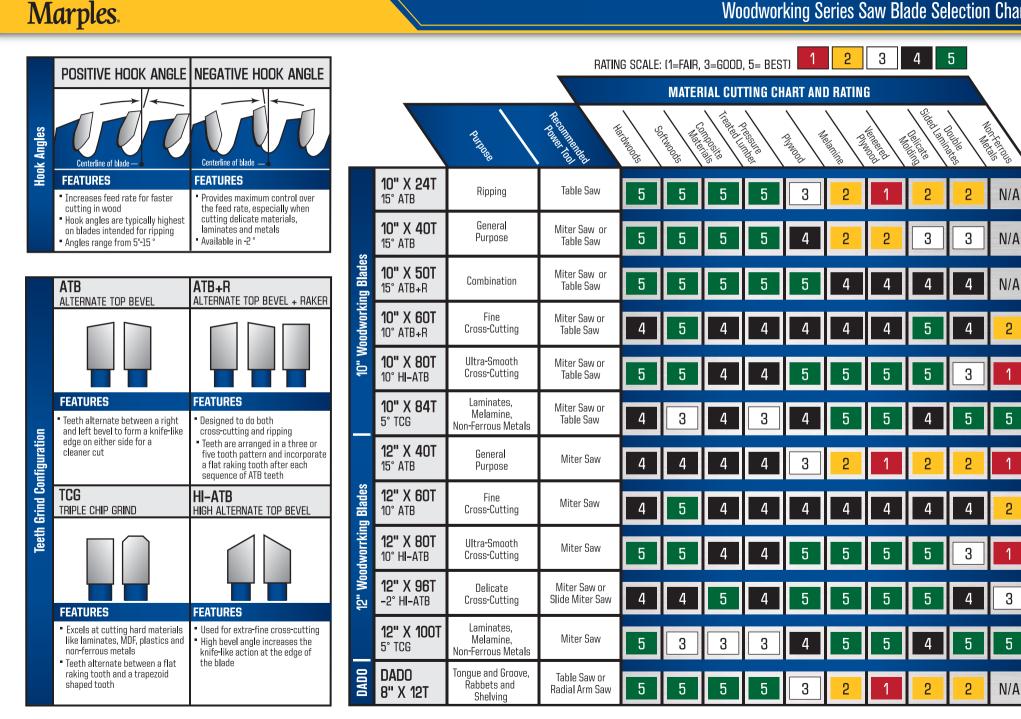

# Woodworking Series Saw Blade Selection Chart

When it comes to quality saw blades, IRWIN is the brand you can depend on.