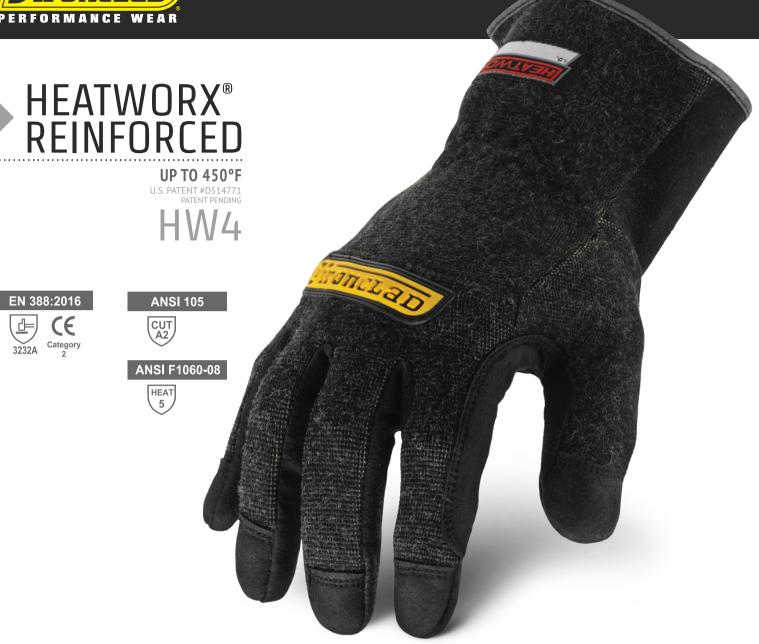

## **HEATWORX<sup>®</sup> REINFORCED**

Ironclad's patent pending Hotshield® palm technology combines high dexterity with heat, cut, abrasion and shrink resistance. Add that to oil repellency and washability and you have a glove that truly does it all. 

Kevlar<sup>®</sup> Inner Liner For heat and cut resistance.

Kevlar<sup>®</sup> Blended Shell & Stitching For durability and protection in high heat environments.

durability. Patented Palm Design

Reinforced in critical areas for maximum

Hotshield<sup>®</sup> Reinforcements

Excellent dexterity and durability.

Breathable, Flexible & 100% Machine Washable For comfort and convenience.

## ADDITIONAL FEATURES

dexterity.

Extended gauntlet cuff for added protection and comfort

**BEST USES** 

Fabrication, Metal Working, Manufacturing & Assembly, Hi-Temp Automotive Work, Welding

HW4-02-S HW4-03-M HW4-04-L HW4-05-XL HW4-06-XXL