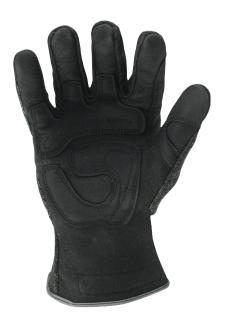

Kevlar<sup>®</sup> Inner Liner For heat and cut resistance.

Kevlar<sup>®</sup> Blended Shell & Stitching For durability and protection in high heat environments.

durability. Patented Palm Design

Reinforced in critical areas for maximum

Hotshield<sup>®</sup> Reinforcements

Excellent dexterity and durability.

Breathable, Flexible & 100% Machine Washable For comfort and convenience.