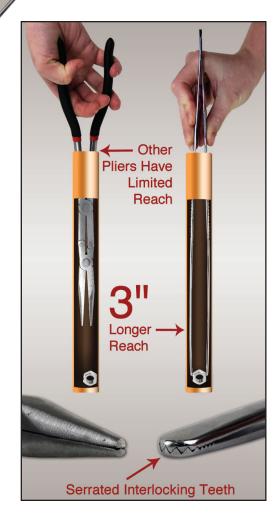

### **GO WHERE NO TOOL HAS GONE BEFORE!**

The NEW MANTUS™ 14" Tight Access Tool is the ultimate tool for accessing hard to reach areas. Surpassing the reach of the industry's longest available needle nose pliers with greater precision and control, the MANTUS™ provides a sure grip on a variety of surfaces including wires, hoses, gaskets, o-rings, fuses, hardware and more.

#### **Features and Benefits**

- 14" length
- Precise interlocking jaws for a strong grip
- Durable surgical stainless steel construction
- Slim profile design for tight access areas
- Extended length for greater versatility