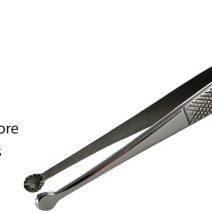

## MANTUS TIGHT ACCESS TOOL

The Mantus™ Tight Access Tool is a versatile product, featuring surgical stainless steel with serrated interlocking hands at the end of a 6 inch reach. It bites and grabs wires, gaskets, tubes, tools, terminals, etc. The ends double as an abrasive surface which can be used to scrape corrosion from a variety of surfaces including spade terminals, relays, fuses and more.

## **Features and Benefits**

- Interlocking serrated gripping tips
- 6 inch length
- High-quality surgical stainless steel
- Interlocking serrated gripping tips
- Grips wires, gaskets, tubes, tools, terminals and more
- Also used as terminal cleaners for male spade pins
- Low profile reach