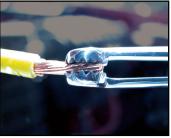

## MANTUS TIGHT ACCESS TOOL

The Mantus™ Tight Access Tool is a versatile product, featuring surgical stainless steel with serrated interlocking hands at the end of a 6 inch reach. It bites and grabs wires, gaskets, tubes, tools, terminals, etc. The ends double as an abrasive surface which can be used to scrape corrosion from a variety of surfaces including spade terminals, relays, fuses and more.

## **Features and Benefits**

- Interlocking serrated gripping tips
- 6 inch length
- High-quality surgical stainless steel
- Interlocking serrated gripping tips
- Grips wires, gaskets, tubes, tools, terminals and more
- Also used as terminal cleaners for male spade pins
- Low profile reach