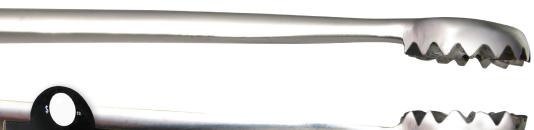

# MANTUS TIGHT ACCESS TOOL

The Mantus™ Tight Access Tool is a versatile product, featuring surgical stainless steel with serrated interlocking hands at the end of a 6 inch reach. It bites and grabs wires, gaskets, tubes, tools, terminals, etc. The ends double as an abrasive surface which can be used to scrape corrosion from a variety of surfaces including spade terminals, relays, fuses and more.

### **Features and Benefits**

- · Interlocking serrated gripping tips
- 6 inch length
- High-quality surgical stainless steel
- Interlocking serrated gripping tips
- Grips wires, gaskets, tubes, tools, terminals and more
- Also used as terminal cleaners for male spade pins
- Low profile reach