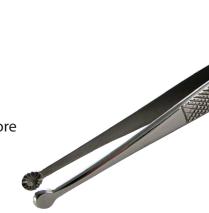

# MANTUS TIGHT ACCESS TOOL

The Mantus™ Tight Access Tool is a versatile product, featuring surgical stainless steel with serrated interlocking hands at the end of a 6 inch reach. It bites and grabs wires, gaskets, tubes, tools, terminals, etc. The ends double as an abrasive surface which can be used to scrape corrosion from a variety of surfaces including spade terminals, relays, fuses and more.

### **Features and Benefits**

- · Interlocking serrated gripping tips
- 6 inch length
- High-quality surgical stainless steel
- Interlocking serrated gripping tips
- Grips wires, gaskets, tubes, tools, terminals and more
- Also used as terminal cleaners for male spade pins
- Low profile reach