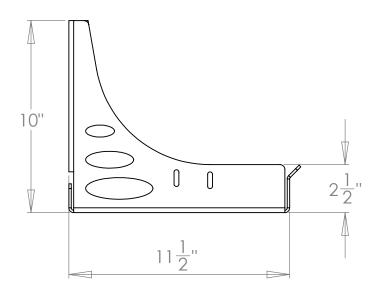

| DRAWN KBH DRAWN 7/31/2012 UNLESS OTHERWISE SPECIFIED:                                            | Inventive LLC In The Ditch Towing Products |              |
|--------------------------------------------------------------------------------------------------|--------------------------------------------|--------------|
| DIMENSIONS ARE IN INCHES<br>TOLERANCES:<br>FRACTIONAL± 1/16"<br>ANGULAR: MACH± 0.25° BEND ± 1.5° | PART NAME Universal Brac                   | cket         |
| TWO PLACE DECIMAL ± 0.020"  THREE PLACE DECIMAL ± 0.005"  MATERIAL: See BOM                      | SIZE PART NO.  ITD1285                     | 5            |
| DO NOT SCALE DRAWING                                                                             | SHEET SCALE 1:10                           | SHEET 1 of 1 |

.125" 5052 Aluminum Sheet