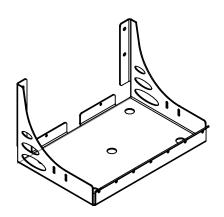

| DRAWN KBH DRAWN 7/31/2012 UNLESS OTHERWISE SPECIFIED:                                            | Inventive LLC In The Ditch Towing Products |              |
|--------------------------------------------------------------------------------------------------|--------------------------------------------|--------------|
| DIMENSIONS ARE IN INCHES<br>TOLERANCES:<br>FRACTIONAL± 1/16"<br>ANGULAR: MACH± 0.25° BEND ± 1.5° | PART NAME Universal Brac                   | cket         |
| TWO PLACE DECIMAL ± 0.020"  THREE PLACE DECIMAL ± 0.005"  MATERIAL: See BOM                      | SIZE PART NO.  ITD1285                     | 5            |
| DO NOT SCALE DRAWING                                                                             | SHEET SCALE 1:10                           | SHEET 1 of 1 |

.125" 5052 Aluminum Sheet