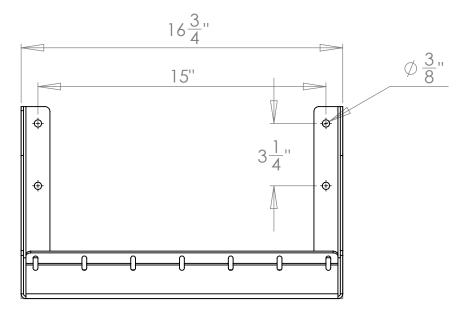

| DRAWN KBH DRAWN 7/31/2012 UNLESS OTHERWISE SPECIFIED:                                            | Inventive LLC In The Ditch Towing Products |              |
|--------------------------------------------------------------------------------------------------|--------------------------------------------|--------------|
| DIMENSIONS ARE IN INCHES<br>TOLERANCES:<br>FRACTIONAL± 1/16"<br>ANGULAR: MACH± 0.25° BEND ± 1.5° | PART NAME Universal Brac                   | cket         |
| TWO PLACE DECIMAL ± 0.020"  THREE PLACE DECIMAL ± 0.005"  MATERIAL: See BOM                      | SIZE PART NO.  ITD1285                     | 5            |
| DO NOT SCALE DRAWING                                                                             | SHEET SCALE 1:10                           | SHEET 1 of 1 |

.125" 5052 Aluminum Sheet