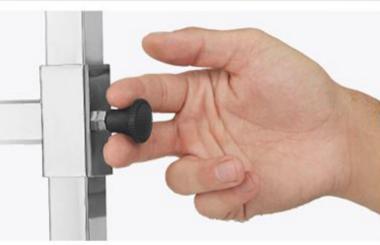

INTENSITY

Infratech Short Wave systems feature halogen bulbs that provide more efficient heating capabilities, with quality design made in the USA.

SPRING LOADED PIN FOR QUICK ADJUSTMENTS

LARGE CASTERS FOR ADDED MOBILITY