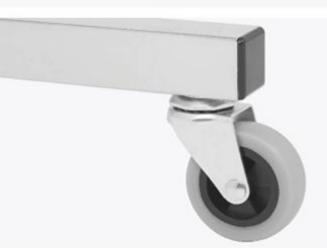

INTENSITY

Infratech Short Wave systems feature halogen bulbs that provide more efficient heating capabilities, with quality design made in the USA.

SPRING LOADED PIN FOR QUICK ADJUSTMENTS

LARGE CASTERS FOR ADDED MOBILITY