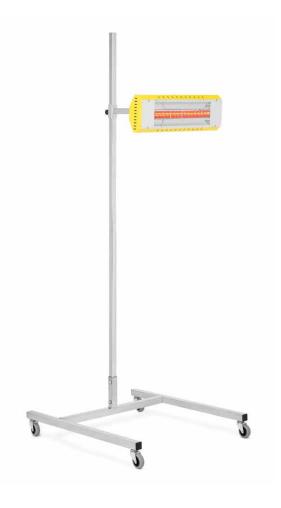

The SR-Spot is our newest short wave curing unit, ideal for small spot repairs. With 1,000 watts of power and 120 volts, the SR-Spot gives you the ability to cure fillers, primers, paint and plastic repair materials and operates both horizontally and vertically. Heavy duty stand adjusts to over 6' high for curing tall objects. Includes a conveniently located 60 minute timer/switch and a parabolic reflector for uniform heat distribution.

INTENSITY

Infratech Short Wave systems feature halogen bulbs that provide more efficient heating capabilities, with quality design made in the USA.

SPRING LOADED PIN FOR QUICK ADJUSTMENTS

LARGE CASTERS FOR ADDED MOBILITY