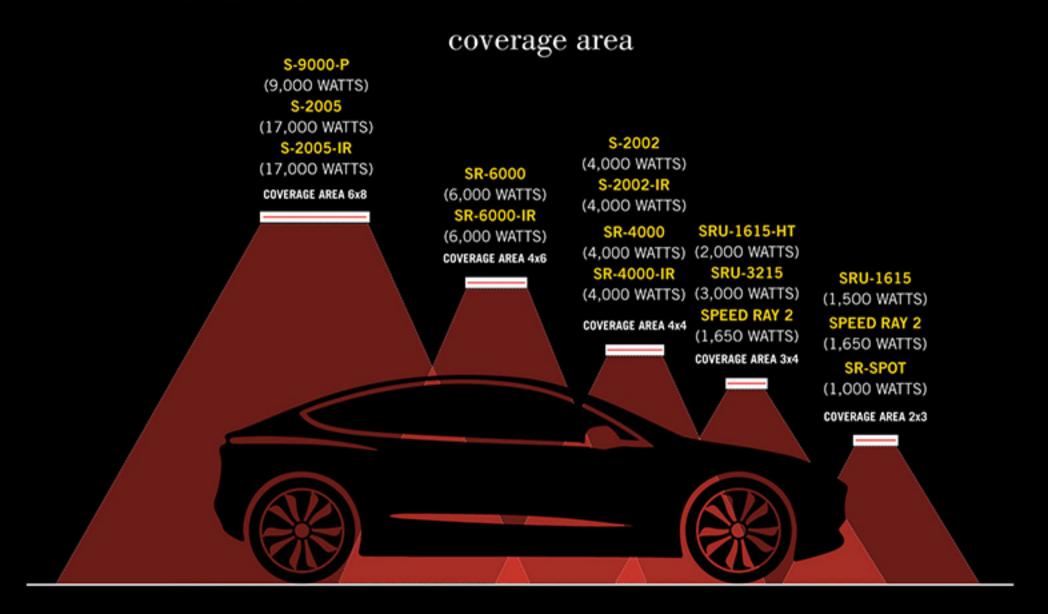

### FASTER CURING TIMES — EVERY TIME.

Short Wave Systems feature halogen elements, which offer hotter, faster, more efficient heating capabilities. Infratech short wave systems range from 1,000 to 6,000 watts, with quality design features that provide long-term convenience and value.