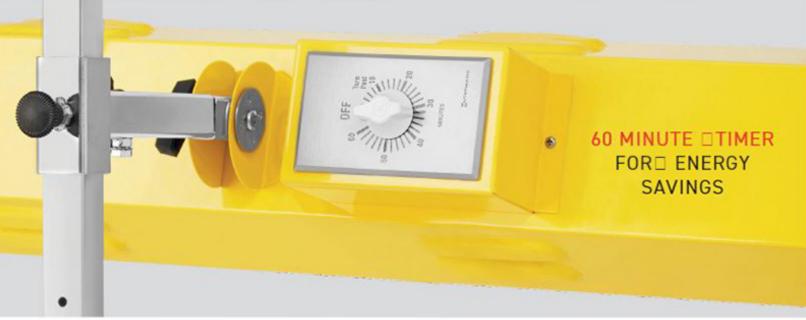

#### PRODUCT OVERVIEW:

- Exclusive, new iridium enhanced quartz halogen element
- · 1,000 watts of short wave infrared
- · Ideal for small spot repairs
- · 60 minute timer shut down feature
- · Heavy duty stand

The SR-Spot is our newest short wave curing unit, ideal for small spot repairs. With 1,000 watts of power and 120 volts, the SR-Spot gives you the ability to cure fillers, primers, paint and plastic repair materials and operates both horizontally and vertically. Heavy duty stand adjusts to over 6' high for curing tall objects. Includes a conveniently located 60 minute timer/switch and a parabolic reflector for uniform heat distribution.