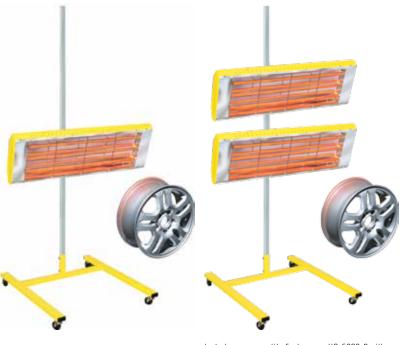

## HO-6000-P HO-6000-P-DUAL

## MEDIUM WAVE PORTABLE INFRARED EQUIPMENT

Includes same quality features as H0-6000-P with two curing heads producing 12,000 watts

| SPECIFICATIONS             |           |                        |        |        |           |      |
|----------------------------|-----------|------------------------|--------|--------|-----------|------|
| PART NUMBER                | MODEL     | DESCRIPTION            | WATT5  | BTU'S  | VOLT5     | AMPS |
| 16-5000                    | HO-6000-P | Complete Portable Unit | 6,000  | 18,846 | 240       | 25   |
| 16-5010                    | HO-6000-F | Fixture Only           | 6,000  | 18,846 | 240/spec. | 25   |
| 16-6050 HO-6000-P-DUAL Cor |           | Complete Portable Unit | 12,000 | TBD    | 240       | 50   |