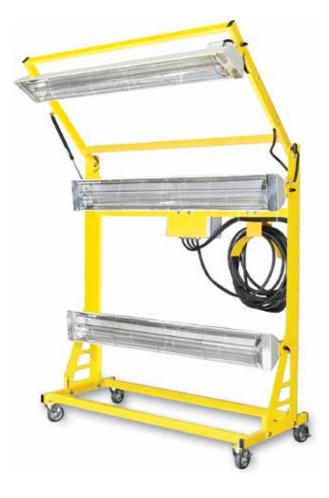

The S-9000-P is one of our most popular large medium wave units. It features solid state, three zone digital controls, a massive six foot by eight foot target area and the top arm is adjustable, designed to reach up and over the top of large items. The heavy duty stand is constructed of heavy steel tube. Powder coated with large heavy duty locking casters. This system is ideal for curing or drying solvent based and water based coatings, contact adhesives and for curing resins. The S-9000-P will reduce or eliminate grain raise for wood products and cut dry times by as much as 75% or more.