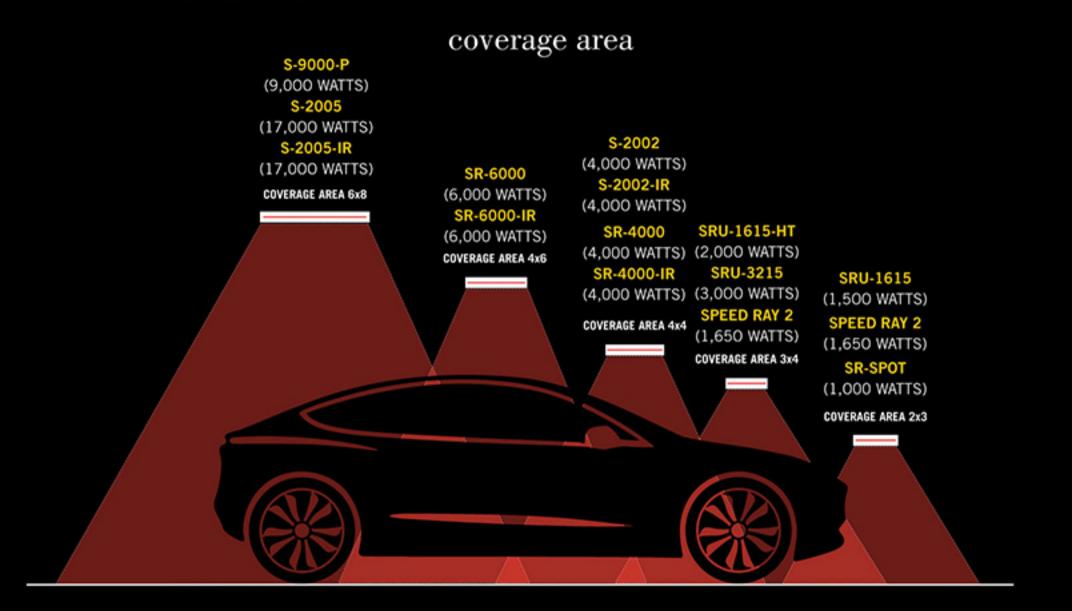

#### **PRODUCT OVERVIEW:**

- · Dry and cure from inside out
- · Dry and cure most liquid solvent-based coatings
- · Dry and cure most liquid water-based coatings
- · Dry contact adhesives
- · Cure composites
- · Huge 6' x 8' target area
- · 50' cord included
- · Safe no UV radiation
- UL listed