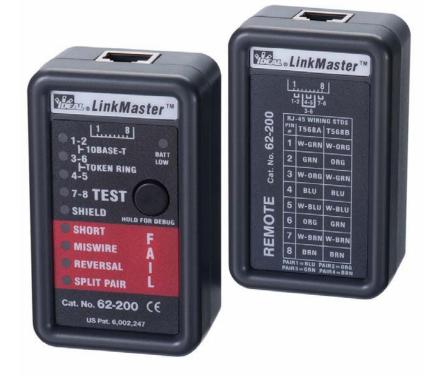

## 62-200 Linkmaster™ RJ-45 Cable Tester

Basic wiremapper for identifying wiring and continuity errors in twisted pair cabling. Colored LED lights identify pass/fail conditions of each pair of wires in RJ-45 8 conductor cables.

- LED based wiremapper verifies cable continuity on RJ-45 cables
- Identifies errors by pair: shorts, opens, miswires, reversals, and split pairs
- Easy 1 button operation
- Debug feature cycles through errors pair by pair
- For 8 conductor 4-pair, twisted pair cables
- Designed for CAT3/5/5e/6/6a cables.
- RJ-45 port interfaces
- Identifies shield continuity
- Includes 4 x 1.5v LR44 batteries in main unit.