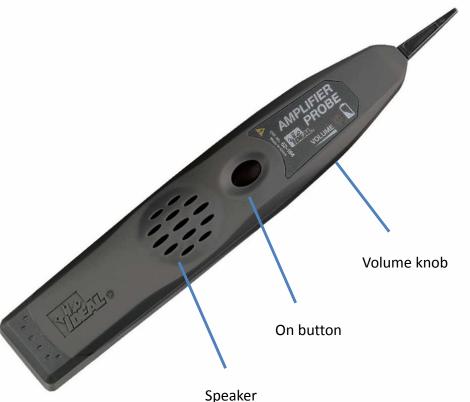

## 62-164 PRO Amplifier Probe

The 62-164 PRO Amplifier Probe is used to audibly amplify analog signals generated by standalone or built-in IDEAL tone generators. Trace, locate and identify wires.

- Amplifies analog tone signals from IDEAL and other analog tone generators
- Compatible with 62-160 PRO Tone Generator, 33-856 VDV, VDV II Testers, TRACEone generator, and all IDEAL analog tone units
- Adjustable volume
- Press and hold button to activate probe and begin tracing
- Replacement tips available LA-4145
- Low battery indicator
- Uses one 9V battery included
- 33-864 includes Probe and Tone Generator