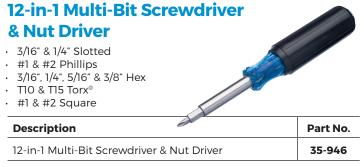

**Screwdriver & Nut Driver** Combo

- 6-in-1 Stubby
  - 3/16" & 1/4" Slotted
  - #1 & #2 Phillips
  - 1/4" & 5/16" Hex
- 12-in-1 Multi-Bit
- 3/16" & 1/4" Slotted
- #1 & #2 Phillips
- 3/16", 1/4", 5/16" & 3/8" Hex
- T10 & T15 Torx®
- #1 & #2 Square

| Description                                         | Part No. |
|-----------------------------------------------------|----------|
| 6-in-1 Stubby & 12-in-1 Multi-Bit Screwdriver & Nut | 35-953   |