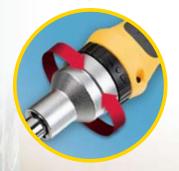

# PREMIUM RATCHET **HIGH TORQUE**

#### All-Metal Ratchet

- · Pro-quality, 28 tooth double action, twin-tooth ratchet
- 225 lbs of torque (stronger than human wrist can torque)

Heavy-duty chrome vanadium shafts provide robust strength and long life for professional use

#### **All-Metal Ratchet**

- Pro-quality, 28 tooth double action, twin-tooth ratchet
- 225 lbs of torque (stronger than human wrist can torque)