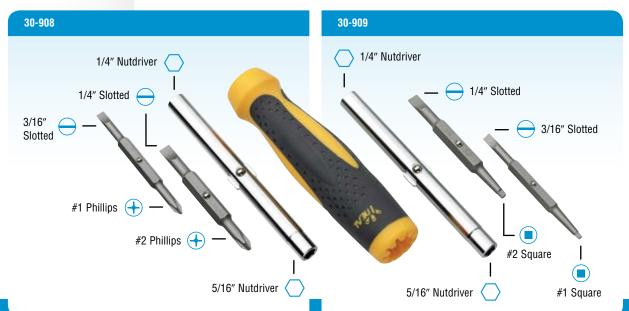

## **7-in-1 Twist-a-Nut**™

#### Wire-Nut<sup>™</sup> Connector Wrench

Universal connector wrench in handle to help install twist-on wire connectors

#### **Accu-Loop**™

Wire-looping hole in handle

#### Twist-a-Nut<sup>™</sup> Handle

Interchangeable with new conduit deburrer head and 6-in-1 Tap Tool

#### Chrome Vanadium Steel Shaft

Heavy duty chrome vanadium steel shaft