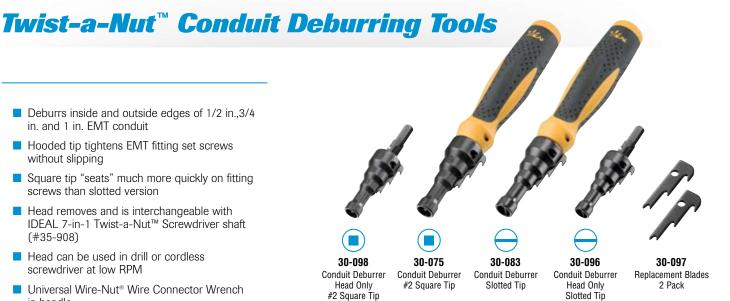

# 6-in-1 Twist-a-Nut™ Tapping Tool

Hooded tip tightens EMT fitting set screws without slipping

in. and 1 in. EMT conduit

- Square tip "seats" much more quickly on fitting screws than slotted version
- Head removes and is interchangeable with IDEAL 7-in-1 Twist-a-Nut™ Screwdriver shaft (#35-908)
- Head can be used in drill or cordless screwdriver at low RPM
- Universal Wire-Nut® Wire Connector Wrench in handle

#### Twist-a-Nut<sup>™</sup> Handle

Interchangeable with new conduit deburrer head and 6-in-1 Tap Tool

#### Chrome Vanadium Steel Shaft

Heavy duty chrome vanadium steel shaft