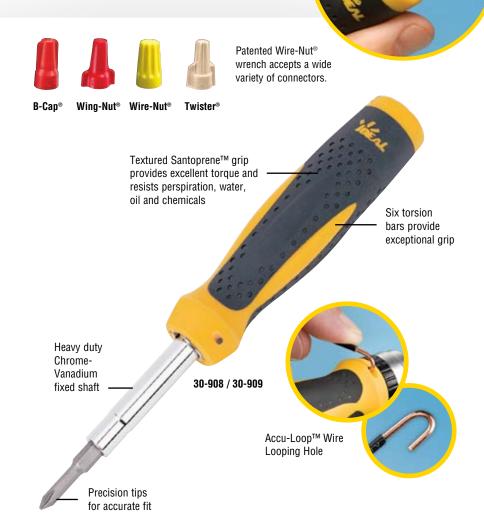

> Textured Santoprene™ grip provides excellent torque and resists perspiration, water, oil and chemicals

Heavy duty

Chrome-Vanadium fixed shaft

35-688

Accu-Loop™ Wire Looping Hole

Precision tips for accurate fit

#1 PHILLIPS #2 PHILLIPS #3 PHILLIPS

3/16" SLOTTED 1/4" SLOTTED 5/16" SLOTTED

#1 SQUARE #2 SQUARE

#15 STAR #20 STAR #25 STAR #30 STAR

3/32" HEX 1/8" HEX 3/16" HEX 5/32"HEX

1/4" NUT DRIVER 5/16" NUT DRIVER 7/16" NUT DRIVER

#### Wire-Nut<sup>™</sup> Connector Wrench

Universal connector wrench in handle to help install twist-on wire connectors

#### **Accu-Loop**™

Wire-looping hole in handle

#### Chrome Vanadium Steel Shaft

Heavy duty chrome vanadium steel shaft