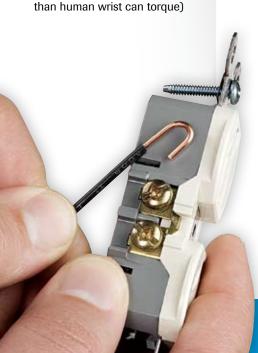

# Twist-a-Nut™ Screwdrivers

# 21-in-1 Twist-a-Nut™

- Premium screwdriver ratchet mechanism can handle high torque without failure
- Ergonomic, slip resistant comfort grip

Patented Wire-Nut® wrench accepts a wide variety of connectors.

B-Cap®

Wing-Nut® Wire-Nut®

Twister®

Six torsion bars provide exceptional grip