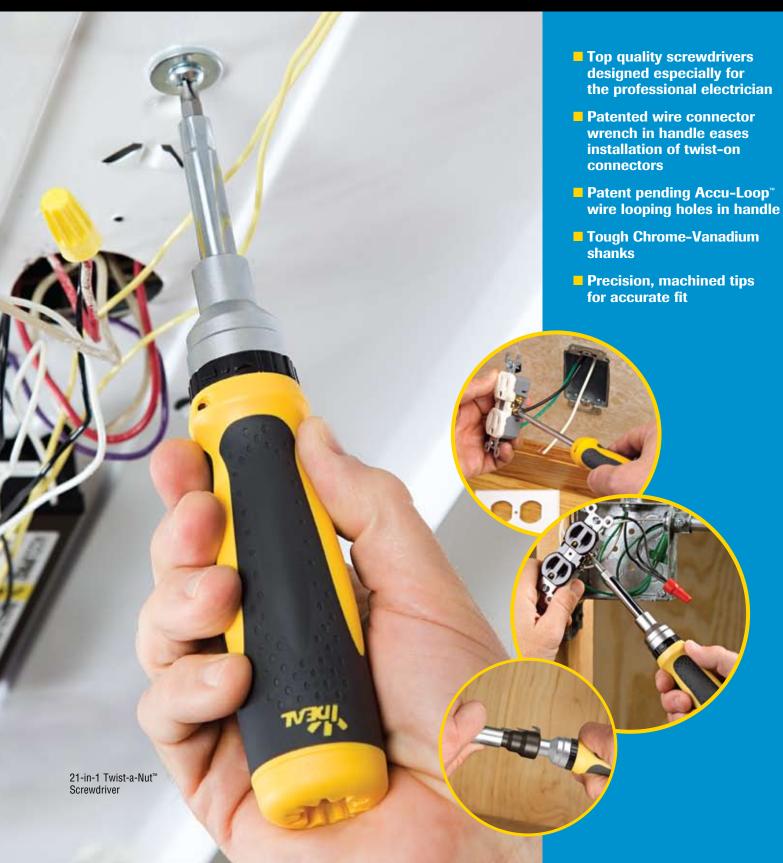

# Twist-a-Nut™ Screwdrivers

# 21-in-1 Twist-a-Nut™

- Premium screwdriver ratchet mechanism can handle high torque without failure
- Ergonomic, slip resistant comfort grip

Patented Wire-Nut® wrench accepts a wide variety of connectors.

B-Cap®

Wing-Nut® Wire-Nut®

Twister®

Six torsion bars provide exceptional grip

# PREMIUM RATCHET **HIGH TORQUE**

#### All-Metal Ratchet

- · Pro-quality, 28 tooth double action, twin-tooth ratchet
- 225 lbs of torque (stronger than human wrist can torque)

Heavy-duty chrome vanadium shafts provide robust strength and long life for professional use

> Textured Santoprene™ grip provides excellent torque and resists perspiration, water, oil and chemicals

Heavy duty

Chrome-Vanadium fixed shaft

35-688

Accu-Loop™ Wire Looping Hole

Precision tips for accurate fit

#1 PHILLIPS #2 PHILLIPS #3 PHILLIPS

3/16" SLOTTED 1/4" SLOTTED 5/16" SLOTTED

#1 SQUARE #2 SQUARE

#15 STAR #20 STAR #25 STAR #30 STAR

3/32" HEX 1/8" HEX 3/16" HEX 5/32"HEX

1/4" NUT DRIVER 5/16" NUT DRIVER 7/16" NUT DRIVER