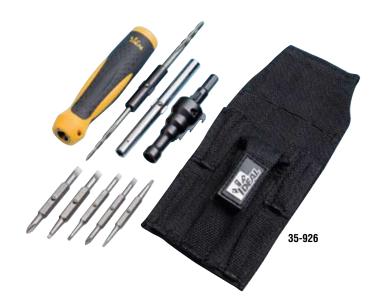

#### Wire-Nut **Connector Wrench**

Universal connector wrench in handle to help install twist-on wire connectors

- Includes Twist-a-Nut™ Screwdriver (35-908), Twist-a-Nut™ Deburring Head-Square Tip (35-098), Twist-a-Nut™ Tap Tool Shaft (35-923), Three Spare Bits (1/4 in. slotted & #2 square, 3/16 in. slotted & #1 square, #10 & #15 Torx®), 8-Pocket Carrying Pouch (35-927)
- Nylon carrying pouch holds all three Twist-a-Nut™ tools plus room for four replacement bits or taps
- Strong easy-slide metal belt clip