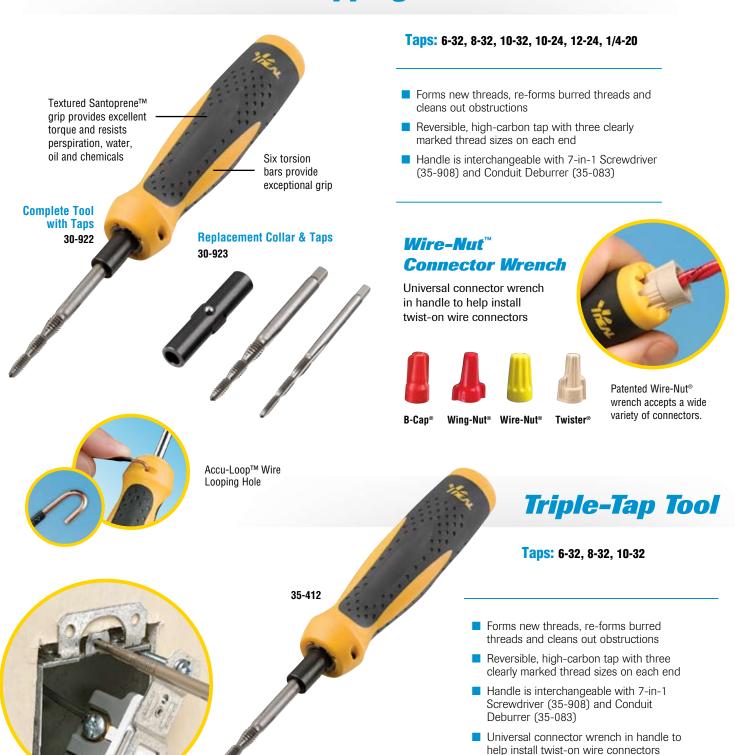

#### Wire-Nut<sup>™</sup> Connector Wrench

Universal connector wrench in handle to help install twist-on wire connectors

#### **Accu-Loop**™

Wire-looping hole in handle

# 6-in-1 Twist-a-Nut™ Tapping Tool

Hooded tip tightens EMT fitting set screws without slipping

in. and 1 in. EMT conduit

- Square tip "seats" much more quickly on fitting screws than slotted version
- Head removes and is interchangeable with IDEAL 7-in-1 Twist-a-Nut™ Screwdriver shaft (#35-908)
- Head can be used in drill or cordless screwdriver at low RPM
- Universal Wire-Nut® Wire Connector Wrench in handle