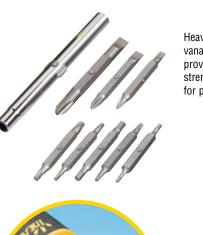

#### All-Metal Ratchet

- · Pro-quality, 28 tooth double action, twin-tooth ratchet
- 225 lbs of torque (stronger than human wrist can torque)

Heavy-duty chrome vanadium shafts provide robust strength and long life for professional use

#### Chrome Vanadium Steel Shaft

Heavy duty chrome vanadium steel shaft