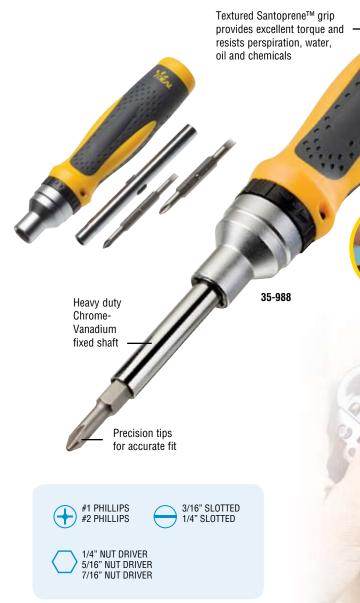

> Textured Santoprene™ grip provides excellent torque and resists perspiration, water, oil and chemicals

Heavy duty

Chrome-Vanadium fixed shaft

35-688

Accu-Loop™ Wire Looping Hole

Precision tips for accurate fit

#1 PHILLIPS #2 PHILLIPS #3 PHILLIPS

3/16" SLOTTED 1/4" SLOTTED 5/16" SLOTTED

#1 SQUARE #2 SQUARE

#15 STAR #20 STAR #25 STAR #30 STAR

3/32" HEX 1/8" HEX 3/16" HEX 5/32"HEX

1/4" NUT DRIVER 5/16" NUT DRIVER 7/16" NUT DRIVER