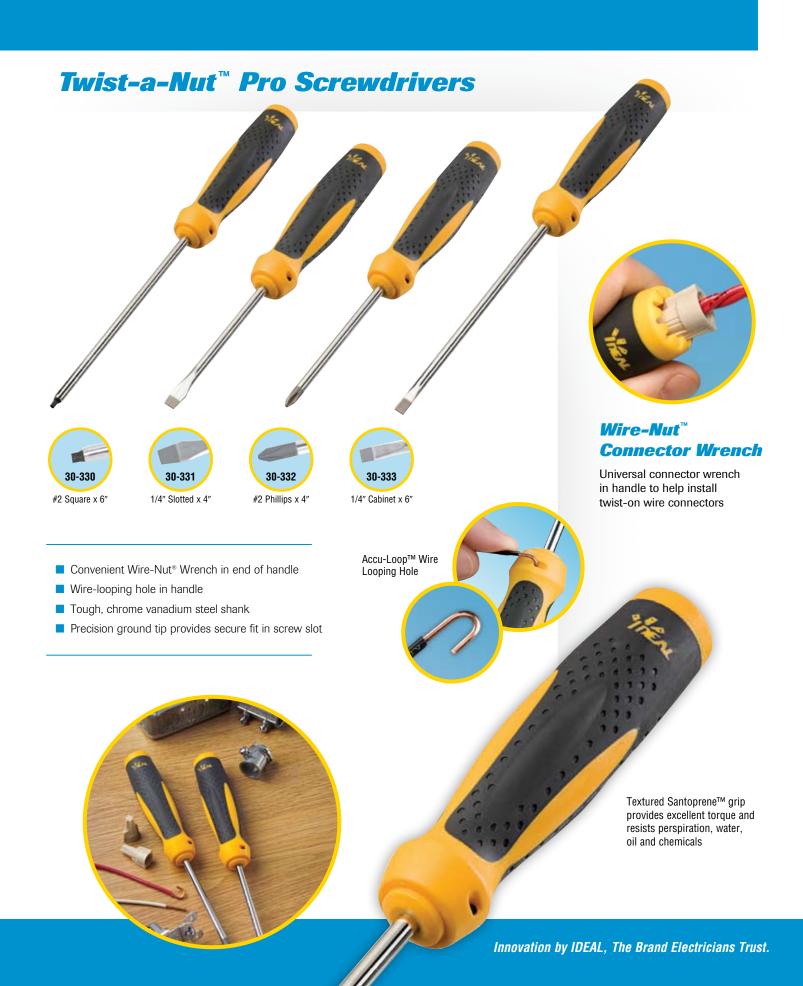

# Twist-a-Nut™ Screwdrivers

#### Wire-Nut<sup>™</sup> Connector Wrench

Universal connector wrench in handle to help install twist-on wire connectors

#### **Accu-Loop**™

Wire-looping hole in handle

#### Wire-Nut **Connector Wrench**

Universal connector wrench in handle to help install twist-on wire connectors

- Includes Twist-a-Nut™ Screwdriver (35-908), Twist-a-Nut™ Deburring Head-Square Tip (35-098), Twist-a-Nut™ Tap Tool Shaft (35-923), Three Spare Bits (1/4 in. slotted & #2 square, 3/16 in. slotted & #1 square, #10 & #15 Torx®), 8-Pocket Carrying Pouch (35-927)
- Nylon carrying pouch holds all three Twist-a-Nut™ tools plus room for four replacement bits or taps
- Strong easy-slide metal belt clip