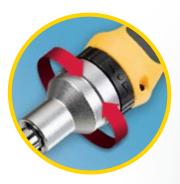

B-Cap®

Wing-Nut® Wire-Nut®

Twister®

Six torsion bars provide exceptional grip

Patented Wire-Nut® wrench accepts a wide variety of connectors.

B-Cap®

Wing-Nut® Wire-Nut®

Accu-Loop™ Wire

Looping Hole

Twister®

Six torsion bars provide exceptional grip

#### Ratcheting Wire-Nut™ **Connector Wrench**

- · Prevents finger fatigue and gets in tight spots
- Accepts a wide variety of **IDEAL** wire connectors