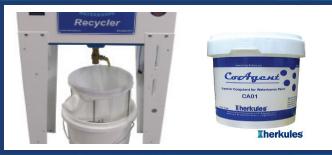

## **herkules**

Supports any brand paint gun washer; one "L'il Flocker" can be used with multiple washers in a shop. Use with Herkules CoAgent and filter bags for optimal efficiency.