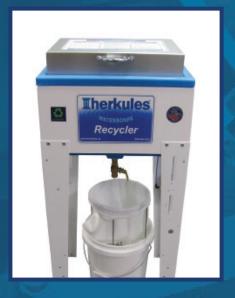

## R500 Recycler

The "L'il Flocker" teams re-usable filters with a highly-effective coagulant (Herkules CoAgent) to save paint shops clean up time and reduce clean-up costs. 100% air-operated and pumpless, the Herkules R500 recycler requires very little maintenance. Providing a five gallon capacity, it can be partnered with any spray gun washer.

20.5"w x 44""h x 17"d; 44 lbs.

Reduce, Re-use & Recycle Waste!

Made in the USA