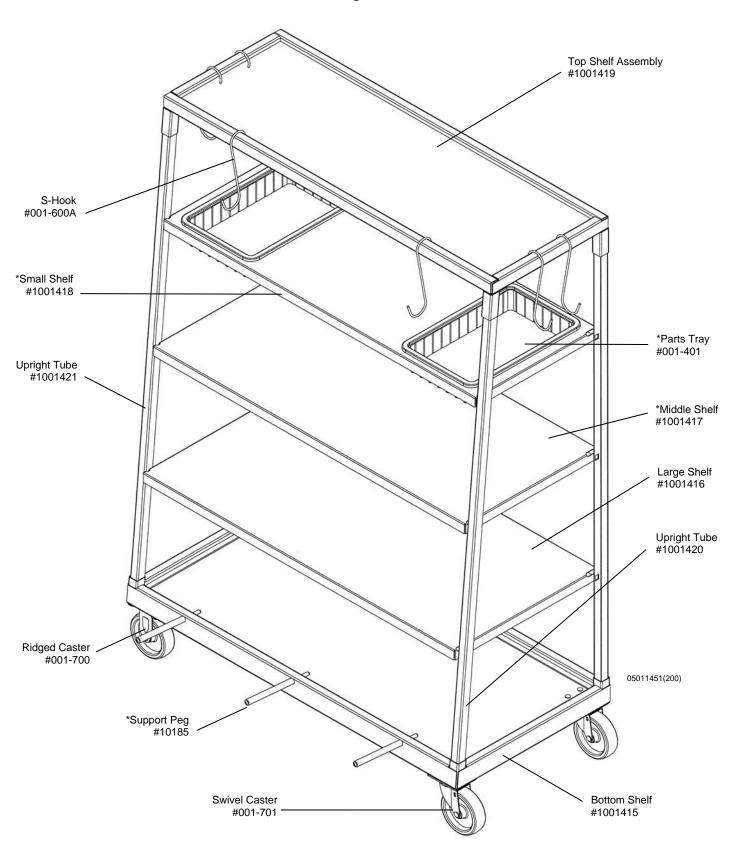

#### Assembly:

- 1. Attach the 2 Ridged Casters to one end of the Bottom Shelf Assembly using 3 Carriage Bolts and 3 Star Lock Nuts per caster (See Figure 1).
- 2. Attach the 2 Swivel Casters to the other end.
- Set the Bottom Shelf Assembly on the Casters and insert the 4 Upright Tubes into the 4 Mounting Pegs (See Figure 2)

Note: The tabs on the Upright tubes must face upward and inward.

- 4. Set the Large Shelf on the lowest set of tabs.
- \*5. Set the Middle Shelf on the next set of tabs (See Figure 2).
- \*6. Set the Small Shelf on the last set of tabs and place the 2 Parts Trays into the openings (See Figure 2).
- 7. Place the Top Shelf Assembly over the 4 Upright Tubes and inset the 4 Upright Tubes into the Mounting Pegs of the Top Shelf Assembly (See Figure 2).
- 8. Use S-Hooks and \*Support Pegs as needed.

### **Partsmobile Parts Layout**

Figure 2

Discover other paint spray guns and accessories on our website.