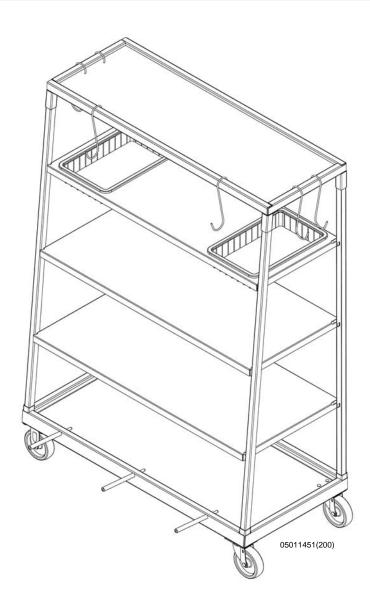

#### Assembly:

- 1. Attach the 2 Ridged Casters to one end of the Bottom Shelf Assembly using 3 Carriage Bolts and 3 Star Lock Nuts per caster (See Figure 1).
- 2. Attach the 2 Swivel Casters to the other end.
- Set the Bottom Shelf Assembly on the Casters and insert the 4 Upright Tubes into the 4 Mounting Pegs (See Figure 2)

Note: The tabs on the Upright tubes must face upward and inward.

- 4. Set the Large Shelf on the lowest set of tabs.
- \*5. Set the Middle Shelf on the next set of tabs (See Figure 2).
- \*6. Set the Small Shelf on the last set of tabs and place the 2 Parts Trays into the openings (See Figure 2).
- 7. Place the Top Shelf Assembly over the 4 Upright Tubes and inset the 4 Upright Tubes into the Mounting Pegs of the Top Shelf Assembly (See Figure 2).
- 8. Use S-Hooks and \*Support Pegs as needed.