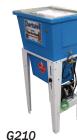

## From Stainless Steel with all the Features to our Basic Blue Economy

G202 tank with brush

Providing thorough cleaning in under a minute, the Herkules G200 Series features the "Classic Blue" tub. Standard features include an automatic timer and a safety lid shut-off switch. The G202 includes a flow-through brush for manual cleaning. Solvent recycling is simplified with the G205, which integrates easily with a solvent recycler---multiple G205s can share a single recycler. The G210 offers the ability to clean pressure pots, hoses and two 5 gallon cans each cycle.