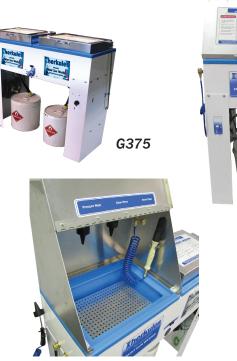

## From Stainless Steel with all the Features to our Basic Blue Economy

G202 tank with brush

Providing thorough cleaning in under a minute, the Herkules G200 Series features the "Classic Blue" tub. Standard features include an automatic timer and a safety lid shut-off switch. The G202 includes a flow-through brush for manual cleaning. Solvent recycling is simplified with the G205, which integrates easily with a solvent recycler---multiple G205s can share a single recycler. The G210 offers the ability to clean pressure pots, hoses and two 5 gallon cans each cycle.

#### G200 Series Paint Gun Washers can clean EITHER solvent or waterborne paint guns, YET they must be used exclusively for one paint type ONLY.

Herkules Paint Gun Washers come in all shapes, sizes and price points, because every shop has a different need.
Herkules has a dozen different paint gun washers, offering a super-sized stainless steel unit (G415), aluminum wall units, single tank waterborne, dual tank,
Classic Blue and Basic Economy (G100).
Herkules has a unit for practically any environment; refer to the chart on the last page for detailed information.