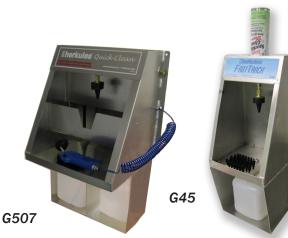

Enjoy thorough single-handed cleaning of EITHER waterborne or solvent paint guns with these two lightweight units. The Quick Clean G507, with its powerful pump, can go anywhere an airline can, while the G45 Fast Track Paint Gun Washer is powered by Herkules Sparkle Clean Blast, enabling portable pumpless cleaning practically anywhere.