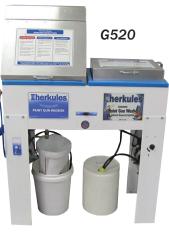

Dual tank Herkules Paint Gun Washers enable both waterborne and solvent paint gun cleaning at one location, with closed tank(s) and an adjustable flow-thru brush. Each unit offers manual cleaning capabilities, and the G520 even provides an open cleaning station design, with hands-free wash & rinse nozzles, an air-dry gun, and a filtration system to efficiently separate paint waste.

G520 manual cleaning tank