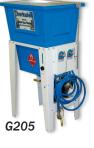

## From Stainless Steel with all the Features to our Basic Blue Economy

G202 tank with brush

Providing thorough cleaning in under a minute, the Herkules G200 Series features the "Classic Blue" tub. Standard features include an automatic timer and a safety lid shut-off switch. The G202 includes a flow-through brush for manual cleaning. Solvent recycling is simplified with the G205, which integrates easily with a solvent recycler---multiple G205s can share a single recycler. The G210 offers the ability to clean pressure pots, hoses and two 5 gallon cans each cycle.