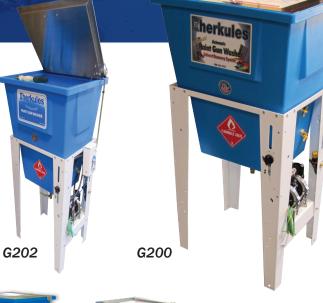

## From Stainless Steel with all the Features to our Basic Blue Economy

G202 tank with brush

Providing thorough cleaning in under a minute, the Herkules G200 Series features the "Classic Blue" tub. Standard features include an automatic timer and a safety lid shut-off switch. The G202 includes a flow-through brush for manual cleaning. Solvent recycling is simplified with the G205, which integrates easily with a solvent recycler---multiple G205s can share a single recycler. The G210 offers the ability to clean pressure pots, hoses and two 5 gallon cans each cycle.

#### G200 Series Paint Gun Washers can clean EITHER solvent or waterborne paint guns, YET they must be used exclusively for one paint type ONLY.

Herkules Paint Gun Washers come in all shapes, sizes and price points, because every shop has a different need.
Herkules has a dozen different paint gun washers, offering a super-sized stainless steel unit (G415), aluminum wall units, single tank waterborne, dual tank,
Classic Blue and Basic Economy (G100).
Herkules has a unit for practically any environment; refer to the chart on the last page for detailed information.