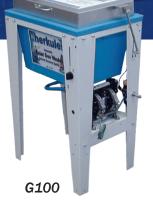

#### G200 Series Paint Gun Washers can clean EITHER solvent or waterborne paint guns, YET they must be used exclusively for one paint type ONLY.

Herkules Paint Gun Washers come in all shapes, sizes and price points, because every shop has a different need.
Herkules has a dozen different paint gun washers, offering a super-sized stainless steel unit (G415), aluminum wall units, single tank waterborne, dual tank,
Classic Blue and Basic Economy (G100).
Herkules has a unit for practically any environment; refer to the chart on the last page for detailed information.