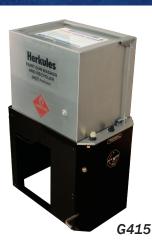

#### G200 Series Paint Gun Washers can clean EITHER solvent or waterborne paint guns, YET they must be used exclusively for one paint type ONLY.

Herkules Paint Gun Washers come in all shapes, sizes and price points, because every shop has a different need.
Herkules has a dozen different paint gun washers, offering a super-sized stainless steel unit (G415), aluminum wall units, single tank waterborne, dual tank,
Classic Blue and Basic Economy (G100).
Herkules has a unit for practically any environment; refer to the chart on the last page for detailed information.