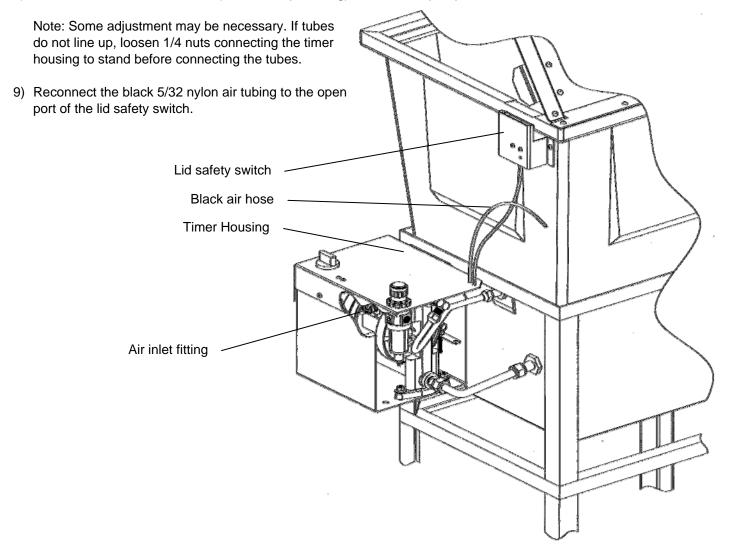

## INSTALLATION INSTRUCTIONS

11972 CONVERSION KIT 10524, 10686, 314 TO 338

- 1) Disconnect shop air line from Gun Washer.
- 2) Drain and clean inside of tub.
- 3) Disconnect the black 5/32" nylon air hose from the lid safety switch.
- 4) Disconnect the blue rubber fluid hoses connected to the old pump from the tub.
- 5) Remove the old pump from the timer housing.

Note: Do no discard 1/4" mounting hardware. This hardware will be used to mount the new pump.

- 6) Attach the new black 5/32" nylon air hose (included in the parts bag) to the air inlet fitting on the new pump assembly.
- 7) Using the 1/4" mounting hardware from the old pump, mount the new pump into the timer housing.
- 8) Connect the flexible fluid tubes (included in parts bag) between the pump and the tub.