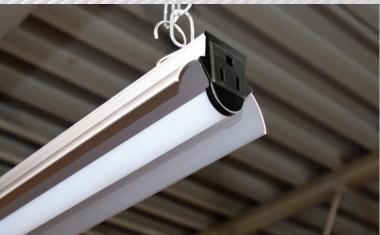

## 5000 Lumen LED Linkable Shop Light

**GT-SL5000-LINK** 

- Link up to 17 units using only 1 power outlet
- Easy installation and adjustable height from ceiling
- Replacement for existing fluorescent light fixtures