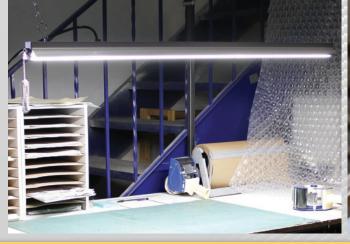

## 5000 Lumen LED Linkable Shop Light

**GT-SL5000-LINK** 

- Link up to 17 units using only 1 power outlet
- Easy installation and adjustable height from ceiling
- Replacement for existing fluorescent light fixtures