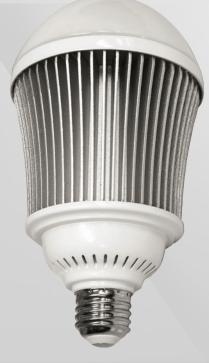

## High Lumen 50W / 5000LM LED Bulb

## - Great for barns, garages, workshops, and warehouses

- Powerful omni-directional light covers large spaces
- Uses 83% less energy than standard incandescent bulbs

**GT-HA-50** 

## REPLACES EXISTING E26 BULBS. RATED FOR ENCLOSED FIXTURES.

| ITEM NUMBER      | DESCRIPTION                       | UPC               | LUMEN OUTPUT   | WATT               |
|------------------|-----------------------------------|-------------------|----------------|--------------------|
| GT-HA-50         | 5000LM 50W High Lumen<br>LED Bulb | 6-80196-69526-8   | 5000 Lumen     | 50W                |
| CCT (COLOR TEMP) | COLOR INDEX                       | UL/ETL LISTED     | DIMMABLE       | DAMP/WET IP RATING |
| 5000K            | 80 Ra                             | UL                | No             | Damp               |
| POWER SOURCE     | MATERIAL                          | FEATURE           | L X W X H (IN) | WEIGHT             |
| E26 Fixture      | PC + Aluminum                     | High Lumen Output | 4W X7H         | 0.8 lbs            |