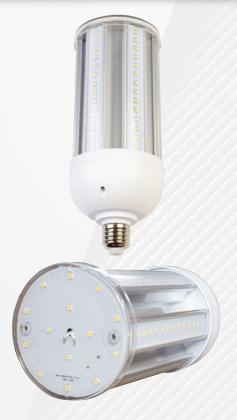

## 5000LM LED 50W High Lumen Bulb

GT-CB-50A

- Great for barns, garages, workshops, and warehouses
- Powerful omni-directional light covers large spaces
- 300 watt equivalent

## REPLACES EXISTING E26 BULBS IN ANY NON-ENCLOSED FIXTURE!

| ITEM NUMBER      | DESCRIPTION                                   | UPC                    | LUMEN OUTPUT        | WATT            |
|------------------|-----------------------------------------------|------------------------|---------------------|-----------------|
| GT-CB-50A        | 5000 Lumen 50 Watt<br>LED High Lumen COB Bulb | 8-54904-00894-1        | 5000 Lumen          | 50W             |
| CCT (COLOR TEMP) | COLOR INDEX                                   | UL/ETL LISTED          | DIMMABLE            | DAMP/WET RATING |
| 5000K            | 80 Ra                                         | UL                     | No                  | Damp            |
| POWER SOURCE     | MATERIAL                                      | FEATURE                | LXWXH(IN)           | WEIGHT          |
| E26 Fixture      | PC + Aluminum                                 | Omni-Directional Light | 3.56" Dia. x 8.9" H | 1.02LBS         |