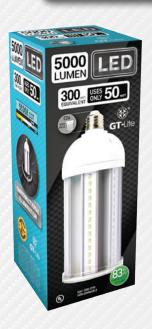

## 5000LM LED 50W High Lumen Bulb

GT-CB-50A

- Great for barns, garages, workshops, and warehouses
- Powerful omni-directional light covers large spaces
- 300 watt equivalent

## REPLACES EXISTING E26 BULBS IN ANY NON-ENCLOSED FIXTURE!

| ITEM NUMBER      | DESCRIPTION                                   | UPC                    | LUMEN OUTPUT        | WATT            |
|------------------|-----------------------------------------------|------------------------|---------------------|-----------------|
| GT-CB-50A        | 5000 Lumen 50 Watt<br>LED High Lumen COB Bulb | 8-54904-00894-1        | 5000 Lumen          | 50W             |
| CCT (COLOR TEMP) | COLOR INDEX                                   | UL/ETL LISTED          | DIMMABLE            | DAMP/WET RATING |
| 5000K            | 80 Ra                                         | UL                     | No                  | Damp            |
| POWER SOURCE     | MATERIAL                                      | FEATURE                | LXWXH(IN)           | WEIGHT          |
| E26 Fixture      | PC + Aluminum                                 | Omni-Directional Light | 3.56" Dia. x 8.9" H | 1.02LBS         |