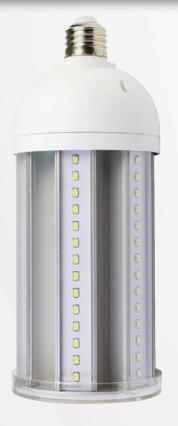

## 5000LM LED 50W High Lumen Bulb

GT-CB-50A

- Great for barns, garages, workshops, and warehouses
- Powerful omni-directional light covers large spaces
- 300 watt equivalent

## REPLACES EXISTING E26 BULBS IN ANY NON-ENCLOSED FIXTURE!

| ITEM NUMBER      | DESCRIPTION                                   | UPC                    | LUMEN OUTPUT        | WATT            |
|------------------|-----------------------------------------------|------------------------|---------------------|-----------------|
| GT-CB-50A        | 5000 Lumen 50 Watt<br>LED High Lumen COB Bulb | 8-54904-00894-1        | 5000 Lumen          | 50W             |
| CCT (COLOR TEMP) | COLOR INDEX                                   | UL/ETL LISTED          | DIMMABLE            | DAMP/WET RATING |
| 5000K            | 80 Ra                                         | UL                     | No                  | Damp            |
| POWER SOURCE     | MATERIAL                                      | FEATURE                | LXWXH(IN)           | WEIGHT          |
| E26 Fixture      | PC + Aluminum                                 | Omni-Directional Light | 3.56" Dia. x 8.9" H | 1.02LBS         |