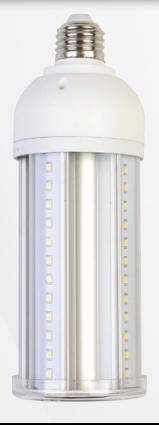

## 2500LM LED 25W High Lumen Bulb

GT-CB-25A

- Powerful omni-directional light covers large spaces
- 150 watt equivalent
- Great for yard, barn or other outdoor lighting needs

## REPLACES EXISTING E26 BULBS IN ANY NON-ENCLOSED FIXTURE!

| ITEM NUMBER      | DESCRIPTION                                   | UPC                    | LUMEN OUTPUT        | WATT            |
|------------------|-----------------------------------------------|------------------------|---------------------|-----------------|
| GT-CB-25A        | 2500 Lumen 25 Watt<br>LED High Lumen COB Bulb | 8-54904-00893-4        | 2500 Lumen          | 25W             |
| CCT (COLOR TEMP) | COLOR INDEX                                   | UL/ETL LISTED          | DIMMABLE            | DAMP/WET RATING |
| 5000K            | 80 Ra                                         | UL                     | No                  | Damp            |
| POWER SOURCE     | MATERIAL                                      | FEATURE                | LXWXH(IN)           | WEIGHT          |
| E26 Fixture      | PC + Aluminum                                 | Omni-Directional Light | 2.76" Dia. x 7.9" H | 0.5LBS          |