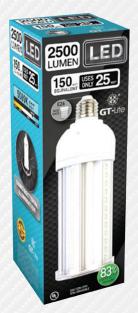

## 2500LM LED 25W High Lumen Bulb

GT-CB-25A

- Powerful omni-directional light covers large spaces
- 150 watt equivalent
- Great for yard, barn or other outdoor lighting needs

## REPLACES EXISTING E26 BULBS IN ANY NON-ENCLOSED FIXTURE!

| ITEM NUMBER      | DESCRIPTION                                   | UPC                    | LUMEN OUTPUT        | WATT            |
|------------------|-----------------------------------------------|------------------------|---------------------|-----------------|
| GT-CB-25A        | 2500 Lumen 25 Watt<br>LED High Lumen COB Bulb | 8-54904-00893-4        | 2500 Lumen          | 25W             |
| CCT (COLOR TEMP) | COLOR INDEX                                   | UL/ETL LISTED          | DIMMABLE            | DAMP/WET RATING |
| 5000K            | 80 Ra                                         | UL                     | No                  | Damp            |
| POWER SOURCE     | MATERIAL                                      | FEATURE                | LXWXH(IN)           | WEIGHT          |
| E26 Fixture      | PC + Aluminum                                 | Omni-Directional Light | 2.76" Dia. x 7.9" H | 0.5LBS          |