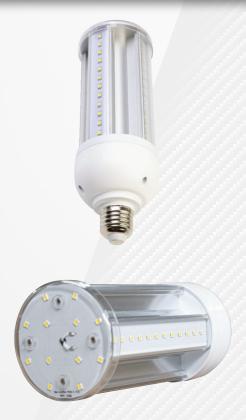

## 2500LM LED 25W High Lumen Bulb

GT-CB-25A

- Powerful omni-directional light covers large spaces
- 150 watt equivalent
- Great for yard, barn or other outdoor lighting needs

## REPLACES EXISTING E26 BULBS IN ANY NON-ENCLOSED FIXTURE!

| ITEM NUMBER      | DESCRIPTION                                   | UPC                    | LUMEN OUTPUT        | WATT            |
|------------------|-----------------------------------------------|------------------------|---------------------|-----------------|
| GT-CB-25A        | 2500 Lumen 25 Watt<br>LED High Lumen COB Bulb | 8-54904-00893-4        | 2500 Lumen          | 25W             |
| CCT (COLOR TEMP) | COLOR INDEX                                   | UL/ETL LISTED          | DIMMABLE            | DAMP/WET RATING |
| 5000K            | 80 Ra                                         | UL                     | No                  | Damp            |
| POWER SOURCE     | MATERIAL                                      | FEATURE                | LXWXH(IN)           | WEIGHT          |
| E26 Fixture      | PC + Aluminum                                 | Omni-Directional Light | 2.76" Dia. x 7.9" H | 0.5LBS          |