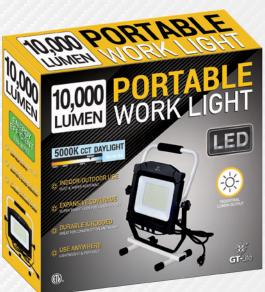

## 10,000 Lumen LED Work Light with USB

GT-510-U

- 2.0A output USB charging port for phones and more
- Industrial level lumen output with energy efficient LEDs
- 6ft tangle-free grounded power cord

**10,000** LUMEN

charge devices with USB port

| ITEM NUMBER             | DESCRIPTION                                      | UPC                              | LUMEN OUTPUT            | WATT            |
|-------------------------|--------------------------------------------------|----------------------------------|-------------------------|-----------------|
| GT-510-U                | 10,000 Lumen LED Portable<br>Work Light with USB | 8-50017-67604-6                  | 10,000LM                | 100W            |
| CCT (COLOR TEMP)        | COLOR INDEX                                      | UL/ETL LISTED                    | DIMMABLE                | DAMP/WET RATING |
| 5000K Daylight          | 80 Ra                                            | ETL                              | No                      | Damp            |
| POWER SOURCE            | MATERIAL                                         | FEATURE                          | W X H X D (IN)          | WEIGHT          |
| 6ft Grounded Power Cord | Metal (Aluminum)                                 | USB Port for Charging<br>Devices | 13.9"w x 15.7"h x 6.7"d | 5.6 lbs         |