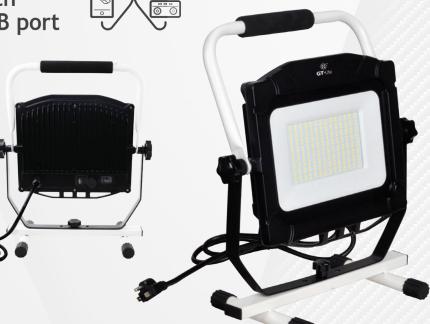

## 10,000 Lumen LED Work Light with USB

GT-510-U

- 2.0A output USB charging port for phones and more
- Industrial level lumen output with energy efficient LEDs
- 6ft tangle-free grounded power cord

**10,000** LUMEN

charge devices with USB port

| ITEM NUMBER             | DESCRIPTION                                      | UPC                              | LUMEN OUTPUT            | WATT            |
|-------------------------|--------------------------------------------------|----------------------------------|-------------------------|-----------------|
| GT-510-U                | 10,000 Lumen LED Portable<br>Work Light with USB | 8-50017-67604-6                  | 10,000LM                | 100W            |
| CCT (COLOR TEMP)        | COLOR INDEX                                      | UL/ETL LISTED                    | DIMMABLE                | DAMP/WET RATING |
| 5000K Daylight          | 80 Ra                                            | ETL                              | No                      | Damp            |
| POWER SOURCE            | MATERIAL                                         | FEATURE                          | W X H X D (IN)          | WEIGHT          |
| 6ft Grounded Power Cord | Metal (Aluminum)                                 | USB Port for Charging<br>Devices | 13.9"w x 15.7"h x 6.7"d | 5.6 lbs         |