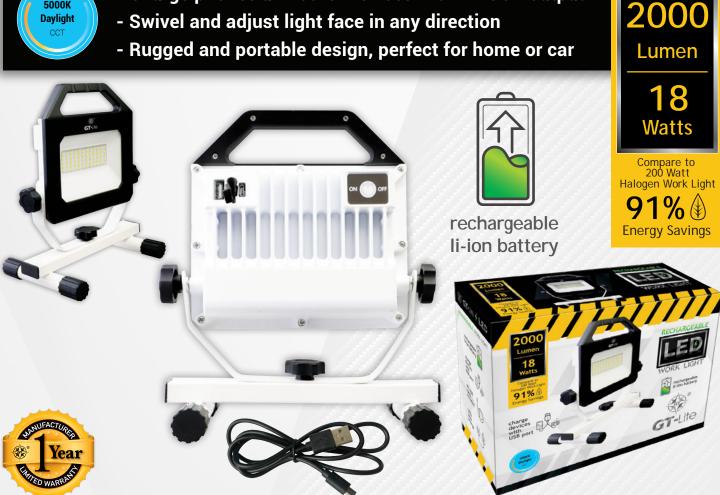

## 2000 Lumen LED Rechargeable Work Light

**GT-508R** 

- Charge phones and other devices with 2A USB output
- Swivel and adjust light face in any direction

| ITEM NUMBER                                              | DESCRIPTION                               | UPC                                                     | LUMEN OUTPUT   | WATT            |
|----------------------------------------------------------|-------------------------------------------|---------------------------------------------------------|----------------|-----------------|
| GT-508R                                                  | 2000 Lumen LED<br>Rechargeable Work Light | 8-50017-67600-8                                         | 2000           | 18              |
| CCT (COLOR TEMP)                                         | COLOR INDEX                               | UL/ETL LISTED                                           | DIMMABLE       | DAMP/WET RATING |
| 5000K                                                    | 80 Ra                                     | N/A                                                     | No             | Damp            |
| POWER SOURCE                                             | MATERIAL                                  | FEATURE                                                 | W X H X D (IN) | WEIGHT          |
| USB Powered Rechargeable<br>18650mAh Lithium Ion Battery | Aluminum & Plastic                        | Rechargeable, 2hr Run Time,<br>USB Port Charges Devices | 8 x 9 x 5      | 2lbs            |