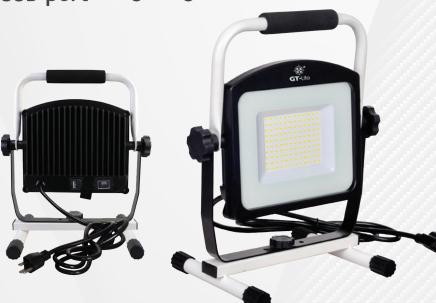

## 7000 Lumen LED Work Light with USB

GT-506-U

- 2.0A output USB charging port for phones and more
- Slim design and easily adjustable angle
- 5ft tangle-free power cord, easy ON/OFF switch

7000 LUMEN

charge devices with USB port

| ITEM NUMBER             | DESCRIPTION                                     | UPC                              | LUMEN OUTPUT            | WATT            |
|-------------------------|-------------------------------------------------|----------------------------------|-------------------------|-----------------|
| GT-506-U                | 7,000 Lumen LED Portable<br>Work Light with USB | 8-50017-67603-9                  | 7000LM                  | 68W             |
| CCT (COLOR TEMP)        | COLOR INDEX                                     | UL/ETL LISTED                    | DIMMABLE                | DAMP/WET RATING |
| 5000K Daylight          | 80 Ra                                           | ETL                              | No                      | Damp            |
| POWER SOURCE            | MATERIAL                                        | FEATURE                          | W X H X D (IN)          | WEIGHT          |
| 5ft Grounded Power Cord | Metal (Aluminum)                                | USB Port for Charging<br>Devices | 11.4"w x 13.7"h x 6.7"d | 4.8lbs          |