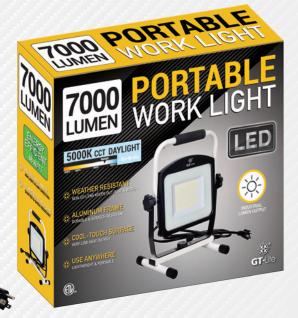

## 7000 Lumen LED Work Light with USB

GT-506-U

- 2.0A output USB charging port for phones and more
- Slim design and easily adjustable angle
- 5ft tangle-free power cord, easy ON/OFF switch

7000 LUMEN

charge devices with USB port

| ITEM NUMBER             | DESCRIPTION                                     | UPC                              | LUMEN OUTPUT            | WATT            |
|-------------------------|-------------------------------------------------|----------------------------------|-------------------------|-----------------|
| GT-506-U                | 7,000 Lumen LED Portable<br>Work Light with USB | 8-50017-67603-9                  | 7000LM                  | 68W             |
| CCT (COLOR TEMP)        | COLOR INDEX                                     | UL/ETL LISTED                    | DIMMABLE                | DAMP/WET RATING |
| 5000K Daylight          | 80 Ra                                           | ETL                              | No                      | Damp            |
| POWER SOURCE            | MATERIAL                                        | FEATURE                          | W X H X D (IN)          | WEIGHT          |
| 5ft Grounded Power Cord | Metal (Aluminum)                                | USB Port for Charging<br>Devices | 11.4"w x 13.7"h x 6.7"d | 4.8lbs          |