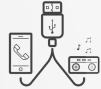

## 7000 Lumen LED Work Light with USB

GT-506-U

- 2.0A output USB charging port for phones and more
- Slim design and easily adjustable angle
- 5ft tangle-free power cord, easy ON/OFF switch

7000 LUMEN

charge devices with USB port