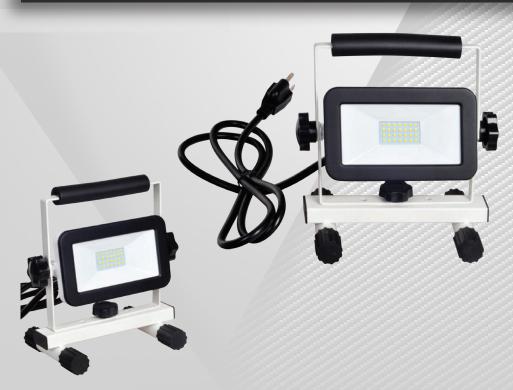

## 1200 Lumen LED Portable Work Light

GT-504-A

- Sturdy H stand, lightweight and portable
- Adjustable light angle with side star knobs
- Sturdy aluminum construction and damp rated

**1200** LUMEN

| ITEM NUMBER            | DESCRIPTION                                        | UPC                                                     | LUMEN OUTPUT    | WATT            |
|------------------------|----------------------------------------------------|---------------------------------------------------------|-----------------|-----------------|
| GT-504-A               | 1200 Lumen LED Portable<br>Work Light with H-Stand | 8-54904-00828-6                                         | 1200LM          | 15W             |
| CCT (COLOR TEMP)       | COLOR INDEX                                        | UL/ETL LISTED                                           | DIMMABLE        | DAMP/WET RATING |
| 5000k                  | 80 Ra                                              | ETL                                                     | No              | Damp            |
| POWER SOURCE           | MATERIAL                                           | FEATURE                                                 | W X H X D (IN)  | WEIGHT          |
| 5ft 3-Prong Power Cord | Metal                                              | Damp Rated, Adjustable Light<br>Angle, Energy Efficient | 6.8 x 7.6 x 4.5 | 1.45lbs         |