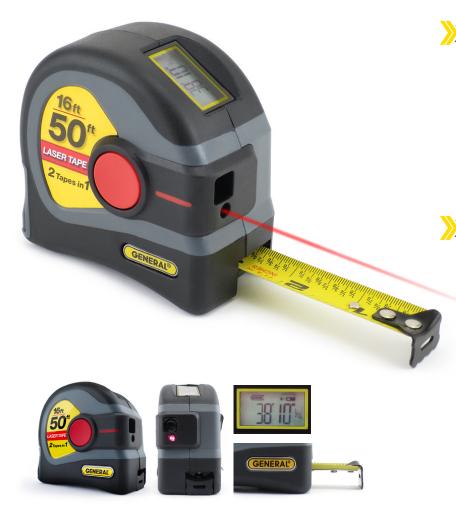

# LASER TAPE MEASURE

# **2 TOOLS IN 1. COUNTLESS POSSIBILITIES.**

GENERAL

Long-distance convenience. Short-span precision. Both from the same tool.

# FEATURES

- Button-activated laser for one-hand, one-person operation
- LCD screen with large, clear screen for quick readings
- **50-ft. laser capability** that makes measuring 10X faster\*
- **16-ft. tape measure** with easy-to-read, 3/4 in. blade and 5-ft. standout

#### Laser

- Measurement Range: 50 ft.
- Measurement Accuracy: 1/4 in.
- Minimum Measuring Distance: 10 in.
- Laser output: <1mW (Class II)</li>
  @ wavelength of 620 to 690 nm
- Typical battery life: >3,000 measurements

#### **Tape Measure**

- Blade length: 16 ft.
- Blade width: 3/4 in.
- Blade standout: 5 ft.