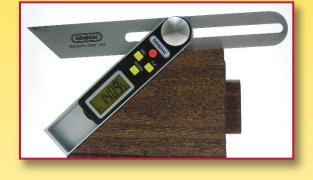

## DIGITAL SLIDING T-BEVEL

Used for all types of woodworking and by carpenters and craftspeople in workshops. Hold and transfer angles between work pieces.

## **Features & Benefits:**

- Full LCD display
- · Large digital readout
- · Holds measurement for transfers
- Reverse display button, flip display button, locking knob for manual measurement transfer
- 4 function control buttons
- Auto shut-off feature
- 8" Stainless Steel blade
- Impact resistant ABS handle