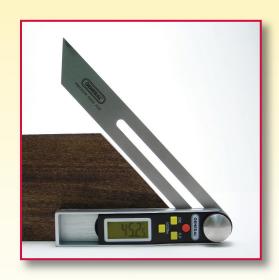

## DIGITAL SLIDING T-BEVEL

Used for all types of woodworking and by carpenters and craftspeople in workshops. Hold and transfer angles between work pieces.

## **Features & Benefits:**

- Full LCD display
- · Large digital readout
- · Holds measurement for transfers
- Reverse display button, flip display button, locking knob for manual measurement transfer
- 4 function control buttons
- Auto shut-off feature
- 8" Stainless Steel blade
- Impact resistant ABS handle