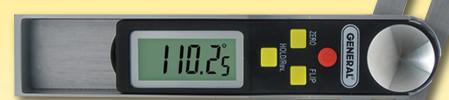

## **Features & Benefits:**

- Full LCD display
- · Large digital readout
- · Holds measurement for transfers
- Reverse display button, flip display button, locking knob for manual measurement transfer
- 4 function control buttons
- Auto shut-off feature
- 8" Stainless Steel blade
- Impact resistant ABS handle