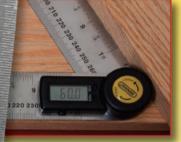

## **GENERAL** Digital Angle Finder Rules

30

120

110

100

06

80

20

60

50

30 40

Precision stainless steel digital angle finder with measuring rules and reverse angle function

## Lock angle feature improves accuracy, saves time and reduces waste

- 5" or 10" stainless steel rule protractor arms with knurled locking nut
- Standard and metric rule measurements, 32nds and millimeters
- 822: 0-5" (0-130mm)
- 823: 0-10" (0-260mm)
- · Large, easy-to-read display
- · Absolute and relative measurements
- · Display can be inverted for easy reading
- Hold function to freeze measurement

## **Specifications:**

Accuracy: 0.3°

Resolution: 0.1°

Range: 0° to 360°

Working Temperature: 32° to 120°F (0° to 50°C)

Working Humidity: <85% RH

Power Source: 1 "CR2032" (3V) battery (included)

No. 822