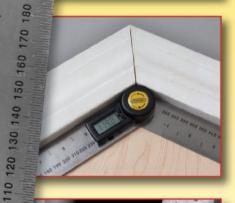

## Lock angle feature improves accuracy, saves time and reduces waste

- 5" or 10" stainless steel rule protractor arms with knurled locking nut
- Standard and metric rule measurements, 32nds and millimeters
- 822: 0-5" (0-130mm)
- 823: 0-10" (0-260mm)
- · Large, easy-to-read display
- · Absolute and relative measurements
- · Display can be inverted for easy reading
- Hold function to freeze measurement

## **Specifications:**

Accuracy: 0.3°

Resolution: 0.1°

Range: 0° to 360°

Working Temperature: 32° to 120°F (0° to 50°C)

Working Humidity: <85% RH

Power Source: 1 "CR2032" (3V) battery (included)

No. 822