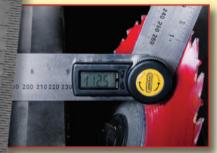

## Lock angle feature improves accuracy, saves time and reduces waste

- 5" or 10" stainless steel rule protractor arms with knurled locking nut
- Standard and metric rule measurements, 32nds and millimeters
- 822: 0-5" (0-130mm)
- 823: 0-10" (0-260mm)
- · Large, easy-to-read display
- · Absolute and relative measurements
- · Display can be inverted for easy reading
- Hold function to freeze measurement

## **Specifications:**

Accuracy: 0.3°

Resolution: 0.1°

Range: 0° to 360°

Working Temperature: 32° to 120°F (0° to 50°C)

Working Humidity: <85% RH

Power Source: 1 "CR2032" (3V) battery (included)

No. 822