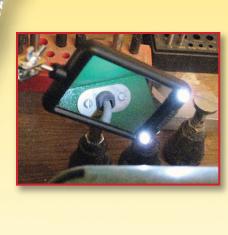

**LED-lighted, Telescoping Inspection Mirrors** 

Ideal for toolmakers, machinists, inspectors and mechanics

## Features & Benefits:

- 2 Extra bright LED lights facilitate the inspection of hard-to-see and hard-to-reach areas
- Easily peer into the dark crevices of your work space in search of leaks, breaks or lost tools
- Telescoping shaft extends to 33 in. (840mm)
- Fully polished, shatter-resistant glass mirror sits on a 360° swivel, double ball joint for accurate positioning and infinite angle adjustments
- Non-slip cushion grip
- CE Approved

## 8056

**Lighted Rectangular Inspection Mirror -**

2 x 3 in. (50 x 75mm)

CE

No. 80560

**General Tools & Instruments** 

Learn more about hand tools we have.