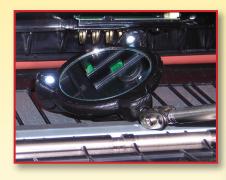

**LED-lighted, Telescoping Inspection Mirrors** 

Ideal for toolmakers, machinists, inspectors and mechanics

## Features & Benefits:

- 2 Extra bright LED lights facilitate the inspection of hard-to-see and hard-to-reach areas
- Easily peer into the dark crevices of your work space in search of leaks, breaks or lost tools
- Telescoping shaft extends to 33 in. (840mm)
- Fully polished, shatter-resistant glass mirror sits on a 360° swivel, double ball joint for accurate positioning and infinite angle adjustments
- Non-slip cushion grip
- CE Approved

## 80557

**Lighted Round Inspection Mirror -**

1.875 in. (45mm) Dia.