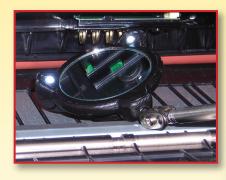

**LED-lighted, Telescoping Inspection Mirrors** 

Ideal for toolmakers, machinists, inspectors and mechanics

## **Features & Benefits:**

- 2 Extra bright LED lights facilitate the inspection of hard-to-see and hard-to-reach areas
- Easily peer into the dark crevices of your work space in search of leaks, breaks or lost tools
- Telescoping shaft extends to 33 in. (840mm)
- Fully polished, shatter-resistant glass mirror sits on a 360° swivel, double ball joint for accurate positioning and infinite angle adjustments
- Non-slip cushion grip
- CE Approved

## **Specifications:**

Telescoping Shaft: 12 to 33 in. (205 to 840mm)

Power Source: 2 "CR2032" batteries (included)

80557

**Lighted Round Inspection Mirror -**

1.875 in. (45mm) Dia.

8056

**Lighted Rectangular Inspection Mirror -**