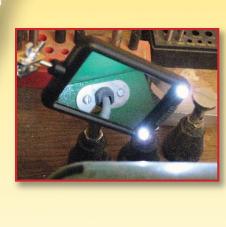

## **Specifications:**

Telescoping Shaft: 12 to 33 in. (205 to 840mm)

Power Source: 2 "CR2032" batteries (included)

80557

**Lighted Round Inspection Mirror -**

1.875 in. (45mm) Dia.

8056

**Lighted Rectangular Inspection Mirror -**

2 x 3 in. (50 x 75mm)

CE

No. 80560