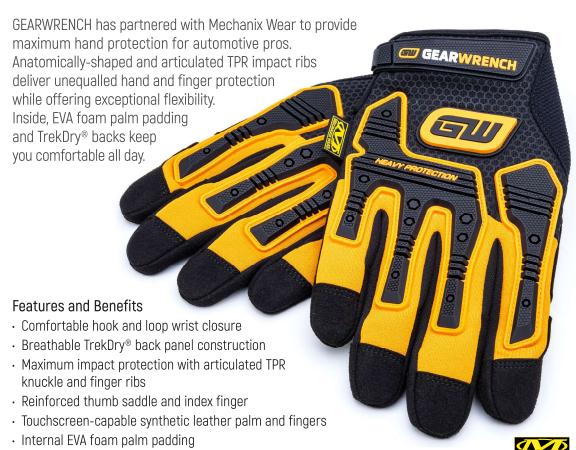

## **GEARWRENCH**

## **Heavy-Duty Impact Work Gloves**







Mixed-Size Counter Display



· Machine washable





| Part Number | Description                                                                | Packaging           | UPC Code     |
|-------------|----------------------------------------------------------------------------|---------------------|--------------|
| 86985       | Heavy-Duty Impact Work Gloves Mixed-Sized<br>Counter Pack (2-M, 5-L, 5-XL) | Counter Display Box | 099575869853 |
| 86986       | Heavy-Duty Impact Work Gloves – M                                          | Color Hang Card     | 099575869860 |
| 86987       | Heavy-Duty Impact Work Gloves – L                                          | Color Hang Card     | 099575869877 |
| 86988       | Heavy-Duty Impact Work Gloves – XL