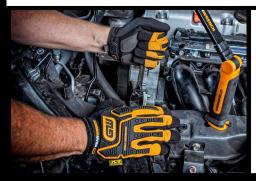

## **GEARWRENCH**

## **Heavy-Duty Impact Work Gloves**







Mixed-Size Counter Display



· Machine washable





| Part Number | Description                                                                | Packaging           | UPC Code     |
|-------------|----------------------------------------------------------------------------|---------------------|--------------|
| 86985       | Heavy-Duty Impact Work Gloves Mixed-Sized<br>Counter Pack (2-M, 5-L, 5-XL) | Counter Display Box | 099575869853 |
| 86986       | Heavy-Duty Impact Work Gloves – M                                          | Color Hang Card     | 099575869860 |
| 86987       | Heavy-Duty Impact Work Gloves – L                                          | Color Hang Card     | 099575869877 |
| 86988       | Heavy-Duty Impact Work Gloves – XL                                         | Color Hang Card     | 099575869