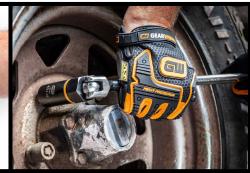

## **Heavy-Duty Impact Work Gloves**

Mixed-Size Counter Display

· Machine washable

| Part Number | Description                                                                | Packaging           | UPC Code     |
|-------------|----------------------------------------------------------------------------|---------------------|--------------|
| 86985       | Heavy-Duty Impact Work Gloves Mixed-Sized<br>Counter Pack (2-M, 5-L, 5-XL) | Counter Display Box | 099575869853 |
| 86986       | Heavy-Duty Impact Work Gloves – M                                          | Color Hang Card     | 099575869860 |
| 86987       | Heavy-Duty Impact Work Gloves – L                                          | Color Hang Card     | 099575869877 |
| 86988       | Heavy-Duty Impact Work Gloves – XL                                         | Color Hang Card     | 099575869884 |