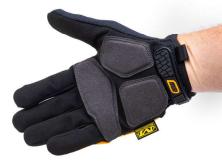

## **Heavy-Duty Impact Work Gloves**

Mixed-Size Counter Display

· Machine washable

| Part Number | Description                                                                | Packaging           | UPC Code     |
|-------------|----------------------------------------------------------------------------|---------------------|--------------|
| 86985       | Heavy-Duty Impact Work Gloves Mixed-Sized<br>Counter Pack (2-M, 5-L, 5-XL) | Counter Display Box | 099575869853 |
| 86986       | Heavy-Duty Impact Work Gloves – M                                          | Color Hang Card     | 099575869860 |
| 86987       | Heavy-Duty Impact Work Gloves – L                                          | Color Hang Card     | 099575869877 |
| 86988       | Heavy-Duty Impact Work Gloves – XL                                         | Color Hang Card     | 099575869884 |