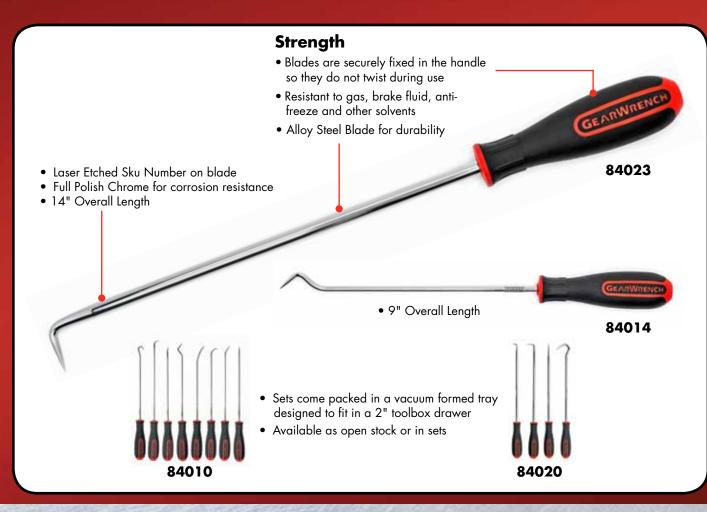

## **INSPECTION TOOLS**

The 84087 is available with an LED for illuminating dark areas for easier inspection.

**GearWrench Hooks and Picks** are available in a range of lengths and different tip styles to suit most applications. The 14" Heavy-Duty hooks and picks come in 4 styles and have handles that exceed a 200 lb pull off force specification. The 9" Long Slim-Line hooks and picks come in 8 styles, providing more versatility, and have a 100 lb pull off force specification for durability. The range also includes mini hooks and picks that have 3-1/8" long blades for getting into tighter spaces. All these hooks and picks come with the tri-lobe, solvent resistant, standard GearWrench handles to give you the grip and control to **GET IT DONE.** 

## **HOOKS AND PICKS OPEN STOCK & SETS**

|        |                             |              |                   | Sets                          |                          |                               |                                          |
|--------|-----------------------------|--------------|-------------------|-------------------------------|--------------------------|-------------------------------|------------------------------------------|
|        |                             |              |                   | 84040                         | 84000D                   | 84010                         | 84020                                    |
| Sku #  | Description                 | Tip Style    | Overall<br>Length | 4 Pc. Mini Hook &<br>Pick Set | 7 Pc. Hook &<br>Pick Set | 8 Pc. Long Hook &<br>Pick Set | 4 Pc. Heavy-Duty<br>Long Hook & Pick Set |
| 84004D | 3-1/8" Mini Full Hook       | Full Hook    | 6-1/2"            | •                             | •                        |                               |                                          |
| 84005  | 3-1/8" 90 Degree Mini Hook  | 90 Degree    | 6-1/2"            | •                             | •                        |                               |                                          |
| 84006  | 3-1/8" Straight Mini Pick   | Straight     | 6-1/2"            | •                             | •                        |                               |                                          |
| 84007  | 3-1/8" Mini Offset Hook     | Offset       | 6-1/2"            | •                             | •                        |                               |                                          |
| 84011  | Long Full Hook              | Full Hook    | 9"                |                               |                          | •                             |                                          |
| 84012  | Long 90 Degree Pick         | 90 Degree    | 9"                |                               |                          | •                             |                                          |
| 84013  | Long 45 Degree Pick         | 45 Degree    | 9"                |                               |                          | •                             |                                          |
| 84014  | Long Double Angle Pick      | Double Angle | 9"                |                               |                          | •                             |                                          |
| 84015  | Long Complex Pick           | Complex      | 9"                |                               |                          | •                             |                                          |
| 84016  | Long Angle Hook Pick        | Angle Hook   | 9"                |                               |                          | •                             |                                          |
| 84017  | Long Combination Pick       | Combination  | 9"                |                               |                          | •                             |                                          |
| 84018  | Long Straight Pick          | Straight     | 9"                |                               |                          | •                             |                                          |
| 84002D | 4" Hose Pick Puller         | Hook         | 9-1/2"            |                               | •                        |                               |                                          |
| 84003D | 4-1/2" Awl                  | Straight     | 9-1/4"            |                               | •                        |                               |                                          |
| 84001D | 5" Cotter Pin Puller        | Hook         | 8"                |                               | •                        |                               |                                          |
| 84021  | Heavy-Duty Full Hook        | Full Hook    | 14"               |                               |                          |                               | •                                        |
| 84022  | Heavy-Duty Straight Pick    | Straight     | 14"               |                               |                          |                               | •                                        |
| 84023  | Heavy-Duty 90 Degree Pick   | 90 Degree    | 14"               |                               |                          |                               | •                                        |
| 84024  | Heavy-Duty Combination Pick | Combination  | 14"               |                               |                          |                               | •                                        |