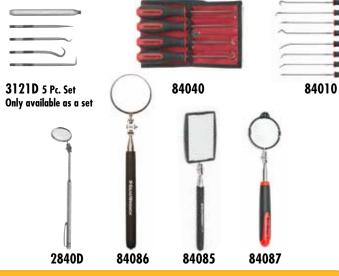

## **INSPECTION TOOLS**

The 84087 is available with an LED for illuminating dark areas for easier inspection.

**GearWrench Hooks and Picks** are available in a range of lengths and different tip styles to suit most applications. The 14" Heavy-Duty hooks and picks come in 4 styles and have handles that exceed a 200 lb pull off force specification. The 9" Long Slim-Line hooks and picks come in 8 styles, providing more versatility, and have a 100 lb pull off force specification for durability. The range also includes mini hooks and picks that have 3-1/8" long blades for getting into tighter spaces. All these hooks and picks come with the tri-lobe, solvent resistant, standard GearWrench handles to give you the grip and control to **GET IT DONE.** 

## **HOOKS AND PICKS OPEN STOCK & SETS**

|        |                             |              |                   | Sets                          |                          |                               |                                          |
|--------|-----------------------------|--------------|-------------------|-------------------------------|--------------------------|-------------------------------|------------------------------------------|
|        |                             |              |                   | 84040                         | 84000D                   | 84010                         | 84020                                    |
| Sku #  | Description                 | Tip Style    | Overall<br>Length | 4 Pc. Mini Hook &<br>Pick Set | 7 Pc. Hook &<br>Pick Set | 8 Pc. Long Hook &<br>Pick Set | 4 Pc. Heavy-Duty<br>Long Hook & Pick Set |
| 84004D | 3-1/8" Mini Full Hook       | Full Hook    | 6-1/2"            | •                             | •                        |                               |                                          |
| 84005  | 3-1/8" 90 Degree Mini Hook  | 90 Degree    | 6-1/2"            | •                             | •                        |                               |                                          |
| 84006  | 3-1/8" Straight Mini Pick   | Straight     | 6-1/2"            | •                             | •                        |                               |                                          |
| 84007  | 3-1/8" Mini Offset Hook     | Offset       | 6-1/2"            | •                             | •                        |                               |                                          |
| 84011  | Long Full Hook              | Full Hook    | 9"                |                               |                          | •                             |                                          |
| 84012  | Long 90 Degree Pick         | 90 Degree    | 9"                |                               |                          | •                             |                                          |
| 84013  | Long 45 Degree Pick         | 45 Degree    | 9"                |                               |                          | •                             |                                          |
| 84014  | Long Double Angle Pick      | Double Angle | 9"                |                               |                          | •                             |                                          |
| 84015  | Long Complex Pick           | Complex      | 9"                |                               |                          | •                             |                                          |
| 84016  | Long Angle Hook Pick        | Angle Hook   | 9"                |                               |                          | •                             |                                          |
| 84017  | Long Combination Pick       | Combination  | 9"                |                               |                          | •                             |                                          |
| 84018  | Long Straight Pick          | Straight     | 9"                |                               |                          | •                             |                                          |
| 84002D | 4" Hose Pick Puller         | Hook         | 9-1/2"            |                               | •                        |                               |                                          |
| 84003D | 4-1/2" Awl                  | Straight     | 9-1/4"            |                               | •                        |                               |                                          |
| 84001D | 5" Cotter Pin Puller        | Hook         | 8"                |                               | •                        |                               |                                          |
| 84021  | Heavy-Duty Full Hook        | Full Hook    | 14"               |                               |                          |                               | •                                        |
| 84022  | Heavy-Duty Straight Pick    | Straight     | 14"               |                               |                          |                               | •                                        |
| 84023  | Heavy-Duty 90 Degree Pick   | 90 Degree    | 14"               |                               |                          |                               | •                                        |
| 84024  | Heavy-Duty Combination Pick | Combination  | 14"               |                               |                          |                               | •                                        |

#### **TELESCOPING INSPECTION MIRRORS**

| Sku # | Mirror Shape    | Mirror Size     | Minimum<br>Length | Maximum<br>Length |
|-------|-----------------|-----------------|-------------------|-------------------|
| 2840D | Round           | 1-1/4"          | 4-3/4"            | 17"               |
| 84086 | Round           | 2-1/4"          | 6-1/2"            | 36-3/8"           |
| 84087 | Round - Lighted | 2-3/8"          | 6-1/2"            | 36-3/4"           |
| 84085 | Rectangular     | 2-1/8" x 3-1/2" | 6-1/2"            | 29-3/4"           |