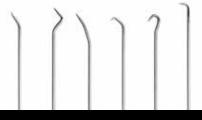

## **HOOKS & PICKS**

Different tip styles are available to suit all applications from removing o-rings or gaskets, to cleaning out grooves or hooking springs.

## **INSPECTION TOOLS**

The 84087 is available with an LED for illuminating dark areas for easier inspection.

**GearWrench Hooks and Picks** are available in a range of lengths and different tip styles to suit most applications. The 14" Heavy-Duty hooks and picks come in 4 styles and have handles that exceed a 200 lb pull off force specification. The 9" Long Slim-Line hooks and picks come in 8 styles, providing more versatility, and have a 100 lb pull off force specification for durability. The range also includes mini hooks and picks that have 3-1/8" long blades for getting into tighter spaces. All these hooks and picks come with the tri-lobe, solvent resistant, standard GearWrench handles to give you the grip and control to **GET IT DONE.** 

## **HOOKS AND PICKS OPEN STOCK & SETS**

|        |                             |              |                   | Sets                          |                          |                               |                                          |
|--------|-----------------------------|--------------|-------------------|-------------------------------|--------------------------|-------------------------------|------------------------------------------|
|        |                             |              |                   | 84040                         | 84000D                   | 84010                         | 84020                                    |
| Sku #  | Description                 | Tip Style    | Overall<br>Length | 4 Pc. Mini Hook &<br>Pick Set | 7 Pc. Hook &<br>Pick Set | 8 Pc. Long Hook &<br>Pick Set | 4 Pc. Heavy-Duty<br>Long Hook & Pick Set |
| 84004D | 3-1/8" Mini Full Hook       | Full Hook    | 6-1/2"            | •                             | •                        |                               |                                          |
| 84005  | 3-1/8" 90 Degree Mini Hook  | 90 Degree    | 6-1/2"            | •                             | •                        |                               |                                          |
| 84006  | 3-1/8" Straight Mini Pick   | Straight     | 6-1/2"            | •                             | •                        |                               |                                          |
| 84007  | 3-1/8" Mini Offset Hook     | Offset       | 6-1/2"            | •                             | •                        |                               |                                          |
| 84011  | Long Full Hook              | Full Hook    | 9"                |                               |                          | •                             |                                          |
| 84012  | Long 90 Degree Pick         | 90 Degree    | 9"                |                               |                          | •                             |                                          |
| 84013  | Long 45 Degree Pick         | 45 Degree    | 9"                |                               |                          | •                             |                                          |
| 84014  | Long Double Angle Pick      | Double Angle | 9"                |                               |                          | •                             |                                          |
| 84015  | Long Complex Pick           | Complex      | 9"                |                               |                          | •                             |                                          |
| 84016  | Long Angle Hook Pick        | Angle Hook   | 9"                |                               |                          | •                             |                                          |
| 84017  | Long Combination Pick       | Combination  | 9"                |                               |                          | •                             |                                          |
| 84018  | Long Straight Pick          | Straight     | 9"                |                               |                          | •                             |                                          |
| 84002D | 4" Hose Pick Puller         | Hook         | 9-1/2"            |                               | •                        |                               |                                          |
| 84003D | 4-1/2" Awl                  | Straight     | 9-1/4"            |                               | •                        |                               |                                          |
| 84001D | 5" Cotter Pin Puller        | Hook         | 8"                |                               | •                        |                               |                                          |
| 84021  | Heavy-Duty Full Hook        | Full Hook    | 14"               |                               |                          |                               | •                                        |
| 84022  | Heavy-Duty Straight Pick    | Straight     | 14"               |                               |                          |                               | •                                        |
| 84023  | Heavy-Duty 90 Degree Pick   | 90 Degree    | 14"               |                               |                          |                               | •                                        |
| 84024  | Heavy-Duty Combination Pick | Combination  | 14"               |                               |                          |                               | •                                        |