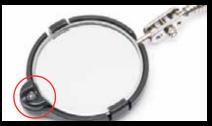

#### **TELESCOPING INSPECTION MIRRORS**

| Sku # | Mirror Shape    | Mirror Size     | Minimum<br>Length | Maximum<br>Length |
|-------|-----------------|-----------------|-------------------|-------------------|
| 2840D | Round           | 1-1/4"          | 4-3/4"            | 17"               |
| 84086 | Round           | 2-1/4"          | 6-1/2"            | 36-3/8"           |
| 84087 | Round - Lighted | 2-3/8"          | 6-1/2"            | 36-3/4"           |
| 84085 | Rectangular     | 2-1/8" x 3-1/2" | 6-1/2"            | 29-3/4"           |