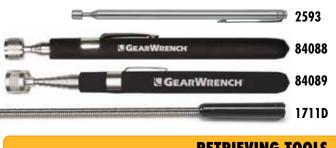

#### **MAGNETIC PICK-UP TOOLS**

Push the button to open the

claws and release to grab

| Sku # | Description                       | Max Lifting<br>Power | Minimum<br>Length | Maximum<br>Length |
|-------|-----------------------------------|----------------------|-------------------|-------------------|
| 2593  | Telescoping Magnetic Pick-Up Tool | 1.5 lbs              | 5-1/2"            | 25-1/2"           |
| 84088 | Telescoping Magnetic Pick-Up Tool | 2.5 lbs              | 7-1/2"            | 33-1/4"           |
| 84089 | Telescoping Magnetic Pick-Up Tool | 5.0 lbs              | 7-1/2"            | 33-1/4"           |
| 1711D | Flex Shaft Magnetic Pick-Up Tool  | 2.0 lbs              | 18"               | 18"               |

#### **RETRIEVING TOOLS**

2391 23" Flexible Retrieving Tool

-