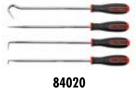

## **INSPECTION TOOLS**

The 84087 is available with an LED for illuminating dark areas for easier inspection.

**GearWrench Hooks and Picks** are available in a range of lengths and different tip styles to suit most applications. The 14" Heavy-Duty hooks and picks come in 4 styles and have handles that exceed a 200 lb pull off force specification. The 9" Long Slim-Line hooks and picks come in 8 styles, providing more versatility, and have a 100 lb pull off force specification for durability. The range also includes mini hooks and picks that have 3-1/8" long blades for getting into tighter spaces. All these hooks and picks come with the tri-lobe, solvent resistant, standard GearWrench handles to give you the grip and control to **GET IT DONE.** 

## **HOOKS AND PICKS OPEN STOCK & SETS**

|        |                             |              |                   | Sets                          |                          |                               |                                          |
|--------|-----------------------------|--------------|-------------------|-------------------------------|--------------------------|-------------------------------|------------------------------------------|
|        |                             |              |                   | 84040                         | 84000D                   | 84010                         | 84020                                    |
| Sku #  | Description                 | Tip Style    | Overall<br>Length | 4 Pc. Mini Hook &<br>Pick Set | 7 Pc. Hook &<br>Pick Set | 8 Pc. Long Hook &<br>Pick Set | 4 Pc. Heavy-Duty<br>Long Hook & Pick Set |
| 84004D | 3-1/8" Mini Full Hook       | Full Hook    | 6-1/2"            | •                             | •                        |                               |                                          |
| 84005  | 3-1/8" 90 Degree Mini Hook  | 90 Degree    | 6-1/2"            | •                             | •                        |                               |                                          |
| 84006  | 3-1/8" Straight Mini Pick   | Straight     | 6-1/2"            | •                             | •                        |                               |                                          |
| 84007  | 3-1/8" Mini Offset Hook     | Offset       | 6-1/2"            | •                             | •                        |                               |                                          |
| 84011  | Long Full Hook              | Full Hook    | 9"                |                               |                          | •                             |                                          |
| 84012  | Long 90 Degree Pick         | 90 Degree    | 9"                |                               |                          | •                             |                                          |
| 84013  | Long 45 Degree Pick         | 45 Degree    | 9"                |                               |                          | •                             |                                          |
| 84014  | Long Double Angle Pick      | Double Angle | 9"                |                               |                          | •                             |                                          |
| 84015  | Long Complex Pick           | Complex      | 9"                |                               |                          | •                             |                                          |
| 84016  | Long Angle Hook Pick        | Angle Hook   | 9"                |                               |                          | •                             |                                          |
| 84017  | Long Combination Pick       | Combination  | 9"                |                               |                          | •                             |                                          |
| 84018  | Long Straight Pick          | Straight     | 9"                |                               |                          | •                             |                                          |
| 84002D | 4" Hose Pick Puller         | Hook         | 9-1/2"            |                               | •                        |                               |                                          |
| 84003D | 4-1/2" Awl                  | Straight     | 9-1/4"            |                               | •                        |                               |                                          |
| 84001D | 5" Cotter Pin Puller        | Hook         | 8"                |                               | •                        |                               |                                          |
| 84021  | Heavy-Duty Full Hook        | Full Hook    | 14"               |                               |                          |                               | •                                        |
| 84022  | Heavy-Duty Straight Pick    | Straight     | 14"               |                               |                          |                               | •                                        |
| 84023  | Heavy-Duty 90 Degree Pick   | 90 Degree    | 14"               |                               |                          |                               | •                                        |
| 84024  | Heavy-Duty Combination Pick | Combination  | 14"               |                               |                          |                               | •                                        |