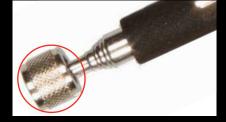

#### **MAGNETIC PICK-UP TOOLS**

Push the button to open the

claws and release to grab

| Sku # | Description                       | Max Lifting<br>Power | Minimum<br>Length | Maximum<br>Length |
|-------|-----------------------------------|----------------------|-------------------|-------------------|
| 2593  | Telescoping Magnetic Pick-Up Tool | 1.5 lbs              | 5-1/2"            | 25-1/2"           |
| 84088 | Telescoping Magnetic Pick-Up Tool | 2.5 lbs              | 7-1/2"            | 33-1/4"           |
| 84089 | Telescoping Magnetic Pick-Up Tool | 5.0 lbs              | 7-1/2"            | 33-1/4"           |
| 1711D | Flex Shaft Magnetic Pick-Up Tool  | 2.0 lbs              | 18"               | 18"               |