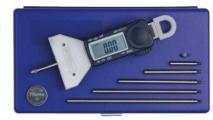

## S\_Depth PRO Depth Gage

### Special Features:

- · PRESET function.
- · Switchable measuring direction
- · Battery life: 5,000 hours of operation.
- · Internal/External measurement.
- · Interchangeable bases.

Sylvac Battery Tray B1 Part Number: M281,221-101

Xtra-Range 24" Locking Screw Part Number: 05-100-103 Note: Compatible with both 12 and 24" versions.

sylvac

| Part Number  | Description                                                                                                                                                                                                                                                                                                                                                                                                                                                                                                                                                                                                                                                                                                                                                                                                                                                                                                                                                                                                                                                                                                                                                                                                                                                                                                                                                                                                                                                                                                                                                                                                                                                                                                                                                                                                                                                                                                                                                                                                                                                                                                                    | Accuracy     |
|--------------|--------------------------------------------------------------------------------------------------------------------------------------------------------------------------------------------------------------------------------------------------------------------------------------------------------------------------------------------------------------------------------------------------------------------------------------------------------------------------------------------------------------------------------------------------------------------------------------------------------------------------------------------------------------------------------------------------------------------------------------------------------------------------------------------------------------------------------------------------------------------------------------------------------------------------------------------------------------------------------------------------------------------------------------------------------------------------------------------------------------------------------------------------------------------------------------------------------------------------------------------------------------------------------------------------------------------------------------------------------------------------------------------------------------------------------------------------------------------------------------------------------------------------------------------------------------------------------------------------------------------------------------------------------------------------------------------------------------------------------------------------------------------------------------------------------------------------------------------------------------------------------------------------------------------------------------------------------------------------------------------------------------------------------------------------------------------------------------------------------------------------------|--------------|
| 54-139-012-0 | 12"/300mm S_Depth PRO                                                                                                                                                                                                                                                                                                                                                                                                                                                                                                                                                                                                                                                                                                                                                                                                                                                                                                                                                                                                                                                                                                                                                                                                                                                                                                                                                                                                                                                                                                                                                                                                                                                                                                                                                                                                                                                                                                                                                                                                                                                                                                          | .0012"/.03mm |
| 54-139-024-0 | 24"/600mm S_Depth PRO                                                                                                                                                                                                                                                                                                                                                                                                                                                                                                                                                                                                                                                                                                                                                                                                                                                                                                                                                                                                                                                                                                                                                                                                                                                                                                                                                                                                                                                                                                                                                                                                                                                                                                                                                                                                                                                                                                                                                                                                                                                                                                          | .0016"/.04mm |
| Accessories  | Challenger - West Andrews Chr. County Branch - William County Cou |              |
| 54-139-186-0 | Additional Base - 180mm                                                                                                                                                                                                                                                                                                                                                                                                                                                                                                                                                                                                                                                                                                                                                                                                                                                                                                                                                                                                                                                                                                                                                                                                                                                                                                                                                                                                                                                                                                                                                                                                                                                                                                                                                                                                                                                                                                                                                                                                                                                                                                        |              |
| 54-139-260-0 | Additional Base - 260mm                                                                                                                                                                                                                                                                                                                                                                                                                                                                                                                                                                                                                                                                                                                                                                                                                                                                                                                                                                                                                                                                                                                                                                                                                                                                                                                                                                                                                                                                                                                                                                                                                                                                                                                                                                                                                                                                                                                                                                                                                                                                                                        |              |
| 54-139-320-0 | Additional Base - 320mm                                                                                                                                                                                                                                                                                                                                                                                                                                                                                                                                                                                                                                                                                                                                                                                                                                                                                                                                                                                                                                                                                                                                                                                                                                                                                                                                                                                                                                                                                                                                                                                                                                                                                                                                                                                                                                                                                                                                                                                                                                                                                                        |              |
| 54-139-101-0 | Vertical Contact Point                                                                                                                                                                                                                                                                                                                                                                                                                                                                                                                                                                                                                                                                                                                                                                                                                                                                                                                                                                                                                                                                                                                                                                                                                                                                                                                                                                                                                                                                                                                                                                                                                                                                                                                                                                                                                                                                                                                                                                                                                                                                                                         |              |
| 54-139-102-0 | Even Top/Bottom Measuring Faces                                                                                                                                                                                                                                                                                                                                                                                                                                                                                                                                                                                                                                                                                                                                                                                                                                                                                                                                                                                                                                                                                                                                                                                                                                                                                                                                                                                                                                                                                                                                                                                                                                                                                                                                                                                                                                                                                                                                                                                                                                                                                                |              |
| 54-139-103-0 | Horizontal Pin                                                                                                                                                                                                                                                                                                                                                                                                                                                                                                                                                                                                                                                                                                                                                                                                                                                                                                                                                                                                                                                                                                                                                                                                                                                                                                                                                                                                                                                                                                                                                                                                                                                                                                                                                                                                                                                                                                                                                                                                                                                                                                                 |              |
| 54-115-444-0 | Computer Connect Kit RS-232                                                                                                                                                                                                                                                                                                                                                                                                                                                                                                                                                                                                                                                                                                                                                                                                                                                                                                                                                                                                                                                                                                                                                                                                                                                                                                                                                                                                                                                                                                                                                                                                                                                                                                                                                                                                                                                                                                                                                                                                                                                                                                    |              |
| 54-115-528-0 | Computer Connect Kit USB                                                                                                                                                                                                                                                                                                                                                                                                                                                                                                                                                                                                                                                                                                                                                                                                                                                                                                                                                                                                                                                                                                                                                                                                                                                                                                                                                                                                                                                                                                                                                                                                                                                                                                                                                                                                                                                                                                                                                                                                                                                                                                       |              |