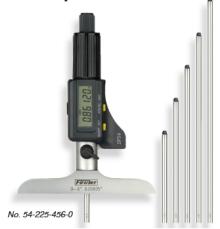

54-100-350

CR2032 Lithium Battery

**Electronic IP54 Depth Micrometer** 

0-1" Elec Depth Rod
Part Number: 05-100-123

1-2" Elec Depth Rod Part Number: 05-100-124

2-3" Elec Depth Rod
Part Number: 05-100-125

3-4" Elec Depth Rod Part Number: 05-100-126

4-5" Elec Depth Rod
Part Number: 05-100-127

5-6" Elec Depth Rod Part Number: 05-100-128

Battery Cover B2

Part Number: 05-100-005

**Note:** Compatible with versions with a rubber covered thimble only.

 Part Number
 Range
 Resolution
 Accuracy

 54-225-456-0
 0-6"/150mm
 .00005"/.001mm
 .00016"/.004mm

Accessories 54-902-110-0

Type 357 Replacement Battery