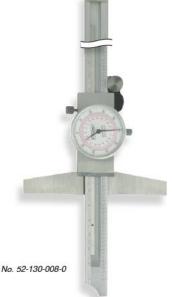

## Inch/Metric Dial Depth Gage

Thumbwheel Holder T3 Part Number: 05-100-069

No. 52-225-116-0

Locking Screw L1

Part Number: 05-100-042

Medium End Stop

Part Number: 05-100-066

Thumbwheel T1

Part Number: 05-100-041

Learn more about precision measuring tools on our website.

| Part Number | Description                             | Accuracy |
|-------------|-----------------------------------------|----------|
| 52-130-008  | 8"/200mm Inch/Metric Dial Depth Gage    | ±.002"   |
| 52-130-012  | 0-12"/300mm Inch/Metric Dial Depth Gage | ±.002"   |