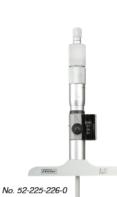

5-6" Depth Rod for Digit Micrometer

Part Number: 05-100-137

Part Number: 05-100-136

| Part Number  | Range | Graduation | Accuracy | Base Si |
|--------------|-------|------------|----------|---------|
| 52-225-176-0 | 0-6"  | .001"      | .0002"   | 2.5"    |
| 52-225-226-0 | 0-6"  | .001"      | .0002"   | 4"      |