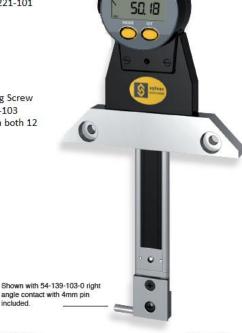

Xtra-Range 24" Locking Screw Part Number: 05-100-103 Note: Compatible with both 12 and 24" versions.

sylvac

| Part Number  | Description                                                                                                                                                                                                                                                                                                                                                                                                                                                                                                                                                                                                                                                                                                                                                                                                                                                                                                                                                                                                                                                                                                                                                                                                                                                                                                                                                                                                                                                                                                                                                                                                                                                                                                                                                                                                                                                                                                                                                                                                                                                                                                                    | Accuracy     |
|--------------|--------------------------------------------------------------------------------------------------------------------------------------------------------------------------------------------------------------------------------------------------------------------------------------------------------------------------------------------------------------------------------------------------------------------------------------------------------------------------------------------------------------------------------------------------------------------------------------------------------------------------------------------------------------------------------------------------------------------------------------------------------------------------------------------------------------------------------------------------------------------------------------------------------------------------------------------------------------------------------------------------------------------------------------------------------------------------------------------------------------------------------------------------------------------------------------------------------------------------------------------------------------------------------------------------------------------------------------------------------------------------------------------------------------------------------------------------------------------------------------------------------------------------------------------------------------------------------------------------------------------------------------------------------------------------------------------------------------------------------------------------------------------------------------------------------------------------------------------------------------------------------------------------------------------------------------------------------------------------------------------------------------------------------------------------------------------------------------------------------------------------------|--------------|
| 54-139-012-0 | 12"/300mm S_Depth PRO                                                                                                                                                                                                                                                                                                                                                                                                                                                                                                                                                                                                                                                                                                                                                                                                                                                                                                                                                                                                                                                                                                                                                                                                                                                                                                                                                                                                                                                                                                                                                                                                                                                                                                                                                                                                                                                                                                                                                                                                                                                                                                          | .0012"/.03mm |
| 54-139-024-0 | 24"/600mm S_Depth PRO                                                                                                                                                                                                                                                                                                                                                                                                                                                                                                                                                                                                                                                                                                                                                                                                                                                                                                                                                                                                                                                                                                                                                                                                                                                                                                                                                                                                                                                                                                                                                                                                                                                                                                                                                                                                                                                                                                                                                                                                                                                                                                          | .0016"/.04mm |
| Accessories  | Challenger - West Andrews Chr. County Branch - William County Cou |              |
| 54-139-186-0 | Additional Base - 180mm                                                                                                                                                                                                                                                                                                                                                                                                                                                                                                                                                                                                                                                                                                                                                                                                                                                                                                                                                                                                                                                                                                                                                                                                                                                                                                                                                                                                                                                                                                                                                                                                                                                                                                                                                                                                                                                                                                                                                                                                                                                                                                        |              |
| 54-139-260-0 | Additional Base - 260mm                                                                                                                                                                                                                                                                                                                                                                                                                                                                                                                                                                                                                                                                                                                                                                                                                                                                                                                                                                                                                                                                                                                                                                                                                                                                                                                                                                                                                                                                                                                                                                                                                                                                                                                                                                                                                                                                                                                                                                                                                                                                                                        |              |
| 54-139-320-0 | Additional Base - 320mm                                                                                                                                                                                                                                                                                                                                                                                                                                                                                                                                                                                                                                                                                                                                                                                                                                                                                                                                                                                                                                                                                                                                                                                                                                                                                                                                                                                                                                                                                                                                                                                                                                                                                                                                                                                                                                                                                                                                                                                                                                                                                                        |              |
| 54-139-101-0 | Vertical Contact Point                                                                                                                                                                                                                                                                                                                                                                                                                                                                                                                                                                                                                                                                                                                                                                                                                                                                                                                                                                                                                                                                                                                                                                                                                                                                                                                                                                                                                                                                                                                                                                                                                                                                                                                                                                                                                                                                                                                                                                                                                                                                                                         |              |
| 54-139-102-0 | Even Top/Bottom Measuring Faces                                                                                                                                                                                                                                                                                                                                                                                                                                                                                                                                                                                                                                                                                                                                                                                                                                                                                                                                                                                                                                                                                                                                                                                                                                                                                                                                                                                                                                                                                                                                                                                                                                                                                                                                                                                                                                                                                                                                                                                                                                                                                                |              |
| 54-139-103-0 | Horizontal Pin                                                                                                                                                                                                                                                                                                                                                                                                                                                                                                                                                                                                                                                                                                                                                                                                                                                                                                                                                                                                                                                                                                                                                                                                                                                                                                                                                                                                                                                                                                                                                                                                                                                                                                                                                                                                                                                                                                                                                                                                                                                                                                                 |              |
| 54-115-444-0 | Computer Connect Kit RS-232                                                                                                                                                                                                                                                                                                                                                                                                                                                                                                                                                                                                                                                                                                                                                                                                                                                                                                                                                                                                                                                                                                                                                                                                                                                                                                                                                                                                                                                                                                                                                                                                                                                                                                                                                                                                                                                                                                                                                                                                                                                                                                    |              |
| 54-115-528-0 | Computer Connect Kit USB                                                                                                                                                                                                                                                                                                                                                                                                                                                                                                                                                                                                                                                                                                                                                                                                                                                                                                                                                                                                                                                                                                                                                                                                                                                                                                                                                                                                                                                                                                                                                                                                                                                                                                                                                                                                                                                                                                                                                                                                                                                                                                       |              |

included.