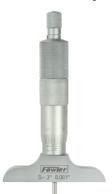

## **Premium Depth Micrometers**

Ratchet Assembly Cap
Part Number: 05-100-130

| Name                                    | Part Number |
|-----------------------------------------|-------------|
| 0-1" Depth Rod for Premium Micrometer   | 05-100-138  |
| 1-2" Depth Rod for Premium Micrometer   | 05-100-139  |
| 2-3" Depth Rod for Premium Micrometer   | 05-100-140  |
| 3-4" Depth Rod for Premium Micrometer   | 05-100-141  |
| 4-5" Depth Rod for Premium Micrometer   | 05-100-142  |
| 5-6" Depth Rod for Premium Micrometer   | 05-100-143  |
| 6-7" Depth Rod for Premium Micrometer   | 05-100-144  |
| 7-8" Depth Rod for Premium Micrometer   | 05-100-145  |
| 8-9" Depth Rod for Premium Micrometer   | 05-100-146  |
| 9-10" Depth Rod for Premium Micrometer  | 05-100-147  |
| 10-11" Depth Rod for Premium Micrometer | 05-100-148  |
| 11-12" Depth Rod for Premium Micrometer | 05-100-149  |

| Part Number  | Range   | Graduation | Accuracy | Base Size |
|--------------|---------|------------|----------|-----------|
| Inch Series: |         |            |          |           |
| 52-225-005-1 | 0-3"    | .001"      | .0002"   | 2.5"      |
| 52-225-006-1 | 0-4"    | .001"      | .0002"   | 2.5"      |
| 52-225-011-1 | 0-4"    | .001"      | .0002"   | 4"        |
| 52-225-015-1 | 0-6"    | .001"      | .0002"   | 4"        |
| 52-225-020-1 | 0-6"    | .001"      | .0002"   | 2.5"      |
| 52-225-030-1 | 0-12"   | .001"      | .00028"  | 2.5"      |
| 52-225-035-1 | 0-12"   | .001"      | .00028"  | 4"        |
| 52-225-075-1 | 0-75mm  | .01mm      | .005mm   | 62mm      |
| 52-225-150-1 | 0-150mm | .01mm      | .005mm   | 100mm     |