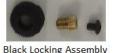

## **Digit Counter Depth Micrometers**

Ratchet Assembly Cap Part Number: 05-100-130

Depth Counter Mechanics Part Number: 05-100-131

Black Locking Assembly
Part Number: 05-100-014

0-1" Depth Rod for Digit Micrometer **Part Number:** 05-100-132

| Didok Looking / Documery |
|--------------------------|
| Part Number: 05-100-014  |
|                          |

| Part Number  | Range | Graduation | Accuracy | Base Size |
|--------------|-------|------------|----------|-----------|
| 52-225-110-0 | 0-4"  | .001"      | .0002"   | 2.5"      |
| 52-225-112-0 | 0-6"  | .001"      | .0002"   | 2.5"      |
| 52-225-114-0 | 0-4"  | .001"      | .0002"   | 4"        |
| 52-225-116-0 | 0-6"  | .001"      | .0002"   | 4"        |
|              |       |            |          |           |