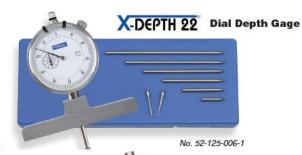

## 0-22" Dial Depth Gages

Base Size

4" × .630"

Dial Indicator for 52-125-006-1 Part Number: 05-100-457

X-Proof Special Features:

- dust resistant to IP54 Specifications. · Sealed bezel, top cap
- on stem · Sealed back plate

**Part Number** Description Range Accuarcy Graduations 0-22" 52-125-006-1 X-Depth Dial Depth Gage ±0.001" .001" 52-125-007-0 X-Proof Dial Depth Gage 0-22" ±0.001" .001"