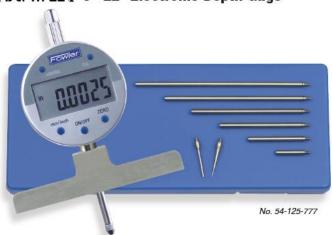

# X-D€PTH 22 € 0—22" Electronic Depth Gage

1" Depth Extension Rod Part Number: 05-100-112

3" Depth Extension Rod Part Number: 05-100-114

5" Depth Extension Rod Part Number: 05-100-116

6" Depth Extension Rod Part Number: 05-100-117

Indi-X Electronic Pack Part Number: 05-100-121

2" Depth Extension Rod

4" Depth Extension Rod

Part Number: 05-100-115

Spline Contact Point

Needle Contact Point

Part Number: 05-100-118

Part Number: 05-100-119

Part Number: 05-100-113

Depth Gage Base B1 Part Number: 05-100-120

Indi-X Battery Tray Part Number: 05-100-122

Part Number Range 54-125-777 0-22"/550mm Accessories

Resolution .0005"

Accuracy ±0.001"/.03mm Base Size 4" x .630"